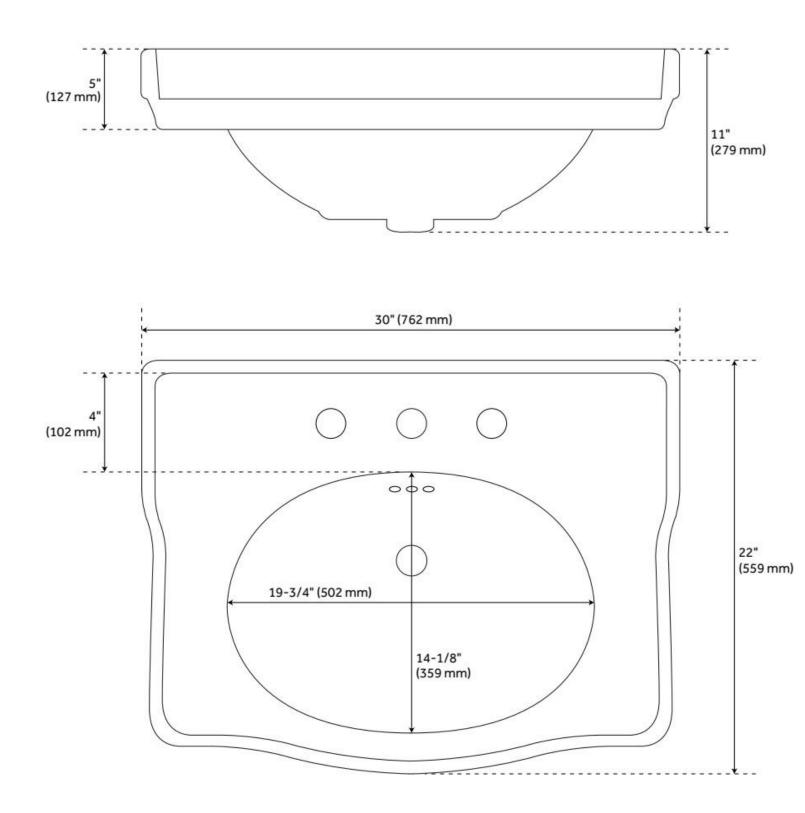

#### FEATURES

Material: Vitreous China Product Finish: White Installation Type: Console Shape: Specialty Drain Placement: Center Fits Drain Hole Size: 1-1/2" Faucet Centers: 8" Widespread Overflow Hole: Yes Mounting Hardware Included: Yes

### **ADDITIONAL FEATURES**

• Includes counter top with integral sink and brass stand.