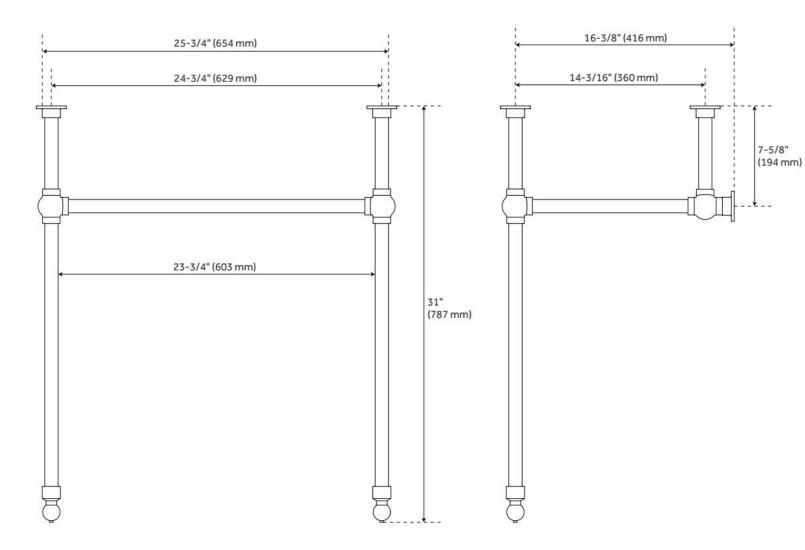

### **ADDITIONAL FEATURES**

• Includes counter top with integral sink and brass stand.