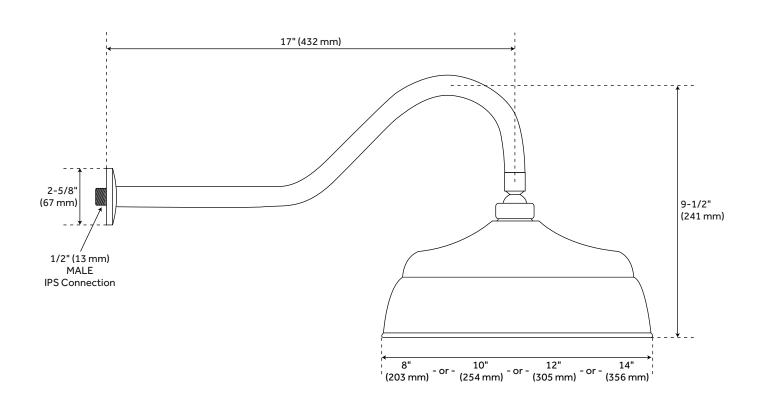

### **FEATURES**

Installation Type: Wall Mount

Design: Traditional Material: Brass

Assembly Required: Yes

Shape: Round

Installation Type: Wall Mount Shower Head Installation Type: Wall

Shower Head Spray: Rainfall Shower Arm Included: Yes Shower Arm Extension: 17" Shower Arm Height: 5" Shower Head IPS: 1/2"

### **ADDITIONAL FEATURES**

• 12" and 14" shower heads do not swivel.

REVISED 3/29/2023

# LAMBERT RAINFALL NOZZLE SHOWER HEAD WITH VICTORIAN ARM

SKU: 913040

All dimensions and specifications are nominal and may vary. Use actual products for accuracy in critical situations.