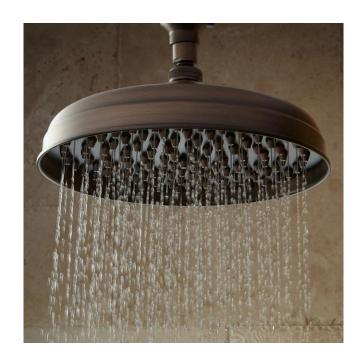

## LAMBERT RAINFALL NOZZLE SHOWER HEAD WITH VICTORIAN ARM

SKU: 913040

Code: SH400228, SH399655, SH276657, SH400232, SH399657, SH276659, SH400233, SH399659, SH276661, SH399660, SH399661, SH399662

### **FEATURES**

Installation Type: Wall Mount

Design: Traditional Material: Brass

Assembly Required: Yes

Shape: Round

Installation Type: Wall Mount Shower Head Installation Type: Wall

Shower Head Spray: Rainfall Shower Arm Included: Yes Shower Arm Extension: 17" Shower Arm Height: 5" Shower Head IPS: 1/2"