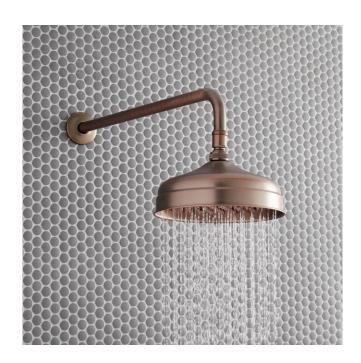

## RAINFALL NOZZLE SHOWER HEAD WITH EXTENDED ARM

SKU: 913043

Code: SH276684, SH276686, SH276687, SH276703, SH276705, SH276707, SH276709, SH276712

## **FEATURES**

Installation Type: Wall Mount

Design: Modern Material: Brass

**Assembly Required: Yes** 

Shape: Round

Installation Type: Wall Mount Shower Head Installation Type: Wall

Shower Head Width: 8" Shower Head IPS: 1/2" Shower Head Swivel: Yes