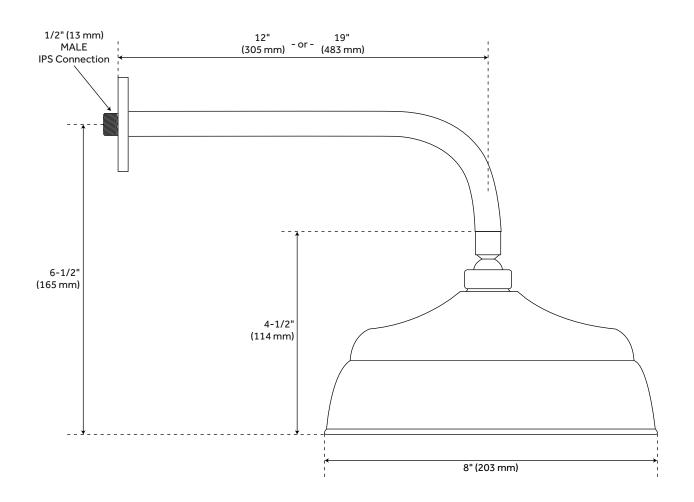

## **FEATURES**

Installation Type: Wall Mount

Design: Modern Material: Brass

**Assembly Required: Yes** 

Shape: Round

Installation Type: Wall Mount Shower Head Installation Type: Wall

Shower Head Width: 8" Shower Head IPS: 1/2" Shower Head Swivel: Yes

## RAINFALL NOZZLE SHOWER HEAD WITH EXTENDED ARM

SKU: 913043

All dimensions and specifications are nominal and may vary. Use actual products for accuracy in critical situations.