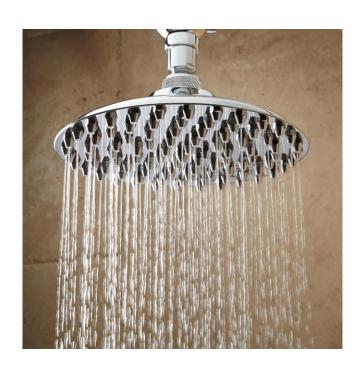

### BOSTONIAN RAINFALL NOZZLE SHOWER HEAD WITH S-TYPE ARM

SKU: 913044

Code: SH400625, SH276675, SH400626, SH276677, SH400627, SH276678, SH400629, SH400630, SH400631

### **FEATURES**

Design: Modern Material: Brass

Assembly Required: Yes

Shape: Round

Installation Type: Wall Mount Shower Head Installation Type: Wall

Shower Arm Included: Yes Shower Arm Extension: 17-1/2"

Shower Head IPS: 1/2"
Shower Head Swivel: Yes

Shower Head Flow Rate: 1.8 gpm (6.8 L/min) @ 80 psi