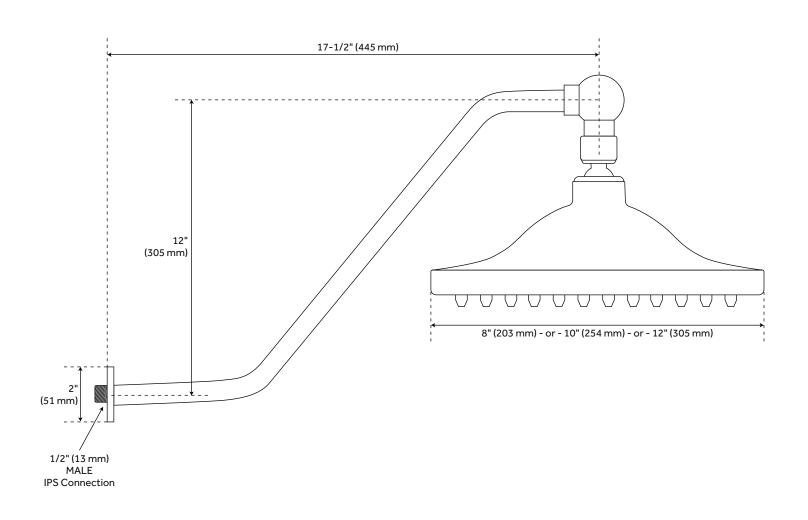

### **FEATURES**

Design: Modern Material: Brass

Assembly Required: Yes

Shape: Round

Installation Type: Wall Mount Shower Head Installation Type: Wall

Shower Arm Included: Yes Shower Arm Extension: 17-1/2"

Shower Head IPS: 1/2"
Shower Head Swivel: Yes

### **ADDITIONAL FEATURES**

- 8" and 10" shower heads are adjustable and feature a swivel connection.
- 12" shower head is stationary and does not swivel.

# BOSTONIAN RAINFALL NOZZLE SHOWER HEAD WITH S-TYPE ARM

SKU: 913044

All dimensions and specifications are nominal and may vary. Use actual products for accuracy in critical situations.