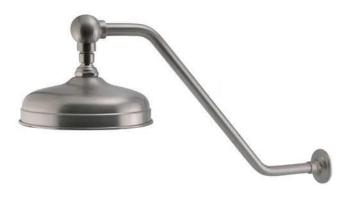

# RAINFALL NOZZLE SHOWER HEAD WITH S-TYPE ARM

SKU: 913045

Code: SH276679, SH276681, SH276697, SH276698, SH276699, SH276700

#### **FEATURES**

Material: Brass Shower Head Swivel: Yes

LISTED ID: 515433, 515432, 515431

**ADDITIONAL FEATURES** 

REVISED 6/3/2024