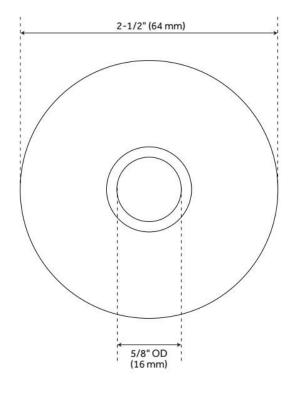

#### **ADDITIONAL FEATURES**

- Choose from 5/8" OD or 1/2" IPS.
- For use with standard shower arms, select 1/2".