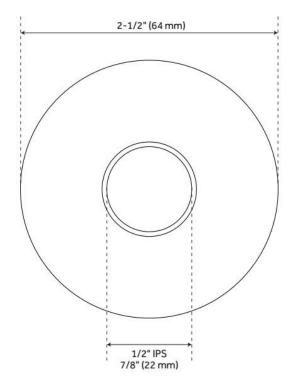

# LOW PATTERN SURE GRIP FLANGE

### SKU: 902337

Code: SH272, SH271, SH484081, SH484082, SH485508, SH485507

#### **ADDITIONAL FEATURES**

- Choose from 5/8" OD or 1/2" IPS.
- For use with standard shower arms, select 1/2".