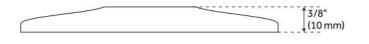

# LOW PATTERN SURE GRIP FLANGE

### SKU: 902337

Code: SH272, SH271, SH484081, SH484082, SH485508, SH485507

#### **ADDITIONAL FEATURES**

- Choose from 5/8" OD or 1/2" IPS.
- For use with standard shower arms, select 1/2".