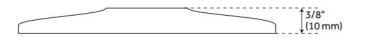

#### **ADDITIONAL FEATURES**

- Choose from 5/8" OD or 1/2" IPS.
- For use with standard shower arms, select 1/2".