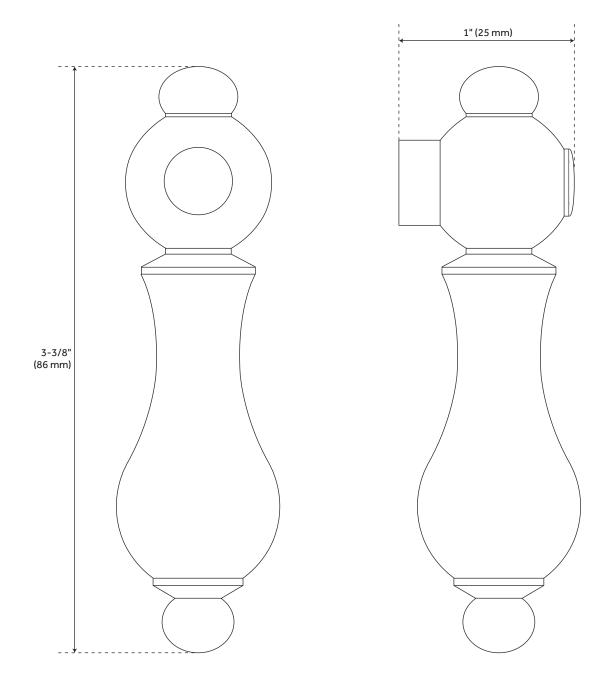

### FEATURES

Material: Brass Length: 3-3/8" Height: 1" Handle Type: Lever Kitchen Faucet Holes: 1 Hot and Cold Indicators: No

### **ADDITIONAL FEATURES**

- Made of solid brass.
- Sold as a pair.
- 16 splines.
- Overall dimensions: 3-3/8" L x 1" H.
- Perfect for use as replacement handles.