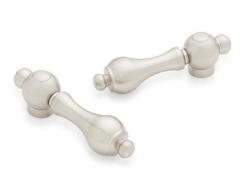

## SMALL BRASS LEVER HANDLES - 16 SPLINES

SKU: 913185

Code: SH329510, SH339806, SH450657, SH329511, SH329512

### **ADDITIONAL FEATURES**

- Made of solid brass.
- Sold as a pair.
- 16 splines.
- Overall dimensions: 3-3/8" L x 1" H.
- Perfect for use as replacement handles.