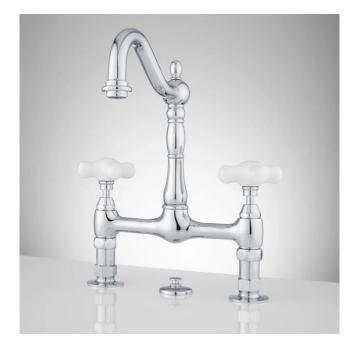

## 8" BRIDGE BATHROOM FAUCET - LARGE PORCELAIN CROSS HANDLES

SKU: 913187 Code: SH278231, SH278232, SH397486

## FEATURES

Installation Type: Bridge **Design: Traditional** Length: 11-1/4" Width: 8-7/8" Height: 12-7/8" Base Plate Diameter: 2" Faucet Centers: 8" **Overflow Hole: true** Fits Drain Hole Size: 1-1/2" Drain Included: Yes Faucet Material: Brass Handle Type: Cross Handle Length: 1-3/4" IPS: 1/2" Flow Rate: 1.2 gpm (4.5 L/min) @ 60 psi Max. Countertop Thickness: 1-1/2" Height To Spout: 9-3/4" Spout Reach: 7" Swivel Spout: true Handle Height: 5-3/4" Ceramic Disc Cartridges: Yes Hot and Cold Indicators: Yes