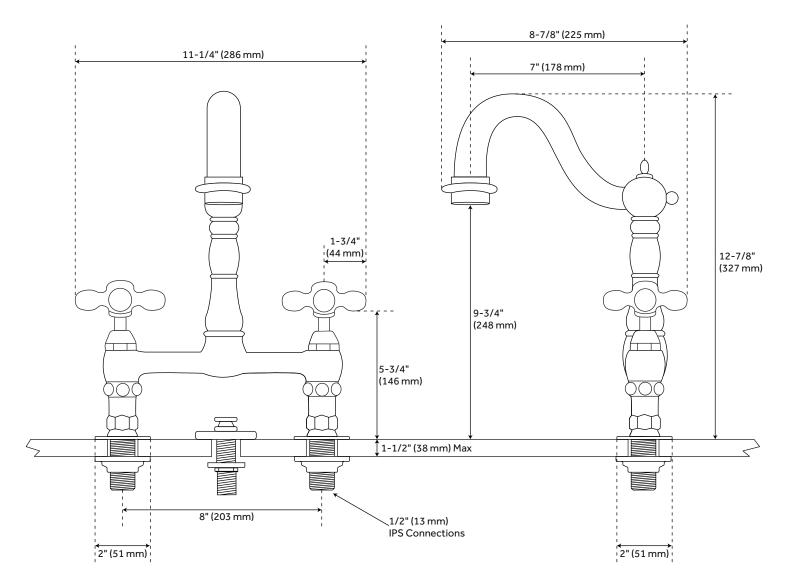

## FEATURES

Installation Type: Bridge **Design: Traditional** Length: 11-1/4" Width: 8-7/8" Height: 12-7/8" Base Plate Diameter: 2" Faucet Centers: 8" **Overflow Hole: true** Fits Drain Hole Size: 1-1/2" Drain Included: Yes Faucet Material: Brass Handle Type: Cross Handle Length: 1-3/4" IPS: 1/2" Flow Rate: 1.2 gpm (4.5 L/min) @ 60 psi Max. Countertop Thickness: 1-1/2" Height To Spout: 9-3/4" Spout Reach: 7" Swivel Spout: true Handle Height: 5-3/4" Ceramic Disc Cartridges: Yes Hot and Cold Indicators: Yes