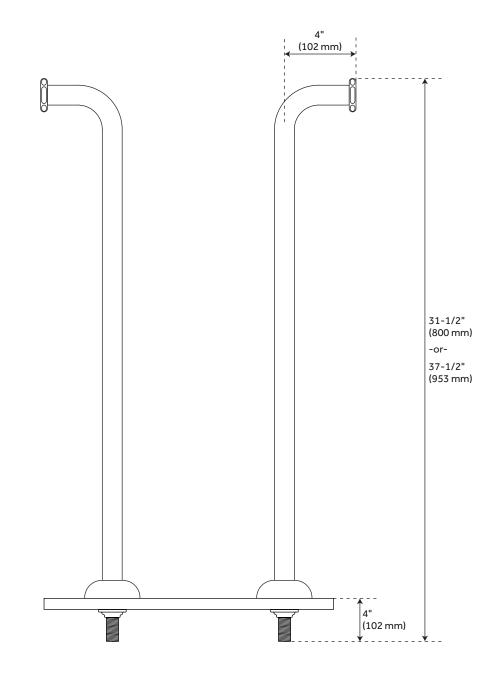

### **ADDITIONAL FEATURES**

- 31-1/2" or 37-1/2" H.
- 4" of total height is under floor.
- 4" projection.
- Freestanding design requires only under-floor supports.
- Heavy-duty, 3/4" ID / 1" OD brass pipe.
- Designed for use with wall-mount faucets. Please note that centers will vary depending on which faucet is used with the supplies.