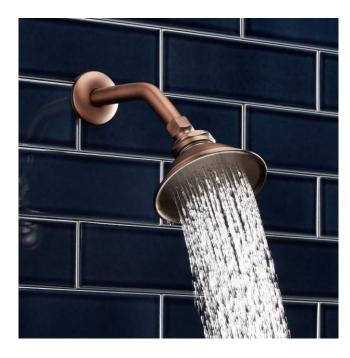

## WINDOM WATERING CAN SHOWER HEAD

SKU: 942202

Code: SH114321, SH399689, SH329555, SH133824, SH399690, SH133823, SH399691, SH156327, SH399696, SH283485, SH399697, SH283486, SH399698, SH283488, SH399699, SH283489, SH399700, SH283490, SH399701, SH399702