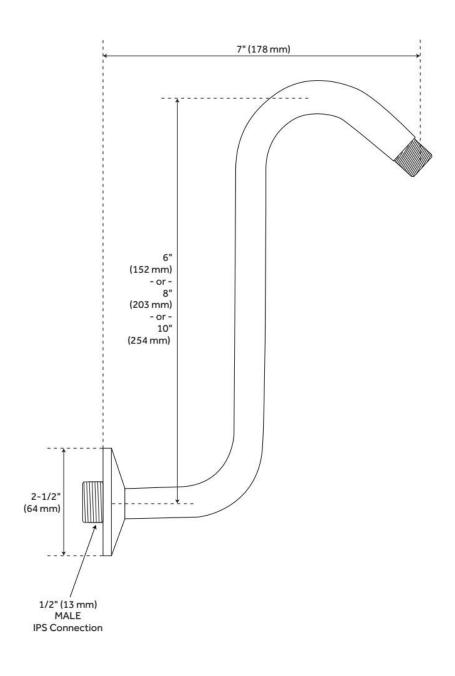

## AON HEAVY-DUTY OFFSET SHOWER ARM

SKU: 925593

Code: SH231885, SH375254, SH553, SH231884

#### **FEATURES**

Material: Brass

Connection Type: 1/2" NPT

LISTED ID: SH441093CP, SH553\*\*, SH441093BN

### **ADDITIONAL FEATURES**

- Use item to raise shower head without changing wall plumbing.
- Includes matching flange.

REVISED 6/5/2024

## AON HEAVY-DUTY OFFSET SHOWER ARM

SKU: 925593

Code: SH231885, SH375254, SH553, SH231884

REVISED 6/5/2024