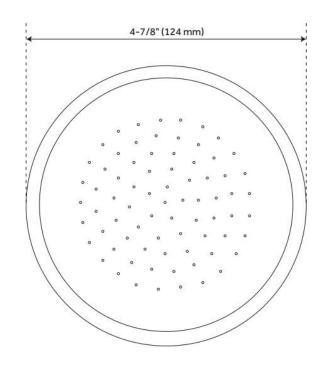

## WINDOM WATERING CAN SHOWER HEAD

SKU: 942202

Code: SH114321, SH399689, SH329555, SH133824, SH399690, SH133823, SH399691, SH156327, SH399696, SH283485, SH399697, SH283486, SH399698, SH283488, SH399699, SH283489, SH399700, SH283490, SH399701, SH399702