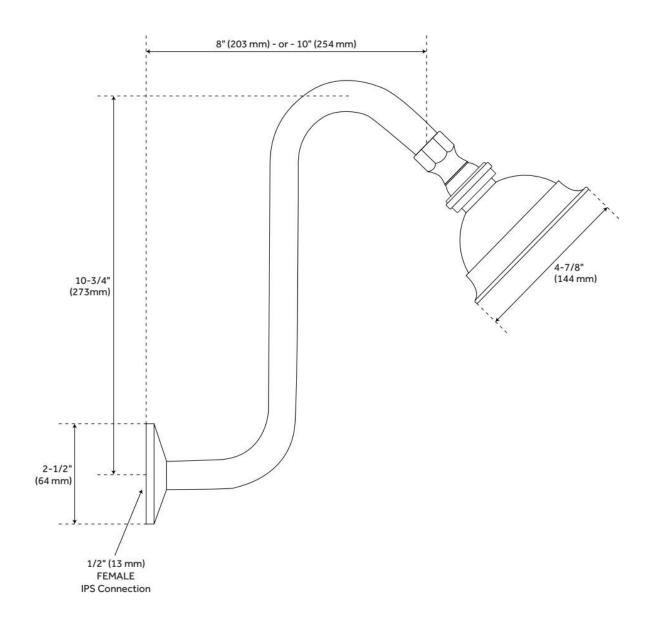

## WINDOM WATERING CAN SHOWER HEAD WITH OFFSET ARM

SKU: 913897

Code: SH288267, SH288269, SH288271, SH288273, SH288275

# WINDOM WATERING CAN SHOWER HEAD WITH OFFSET ARM

SKU: 913897

Code: SH288267, SH288269, SH288271, SH288273, SH288275

REVISED 6/25/2024