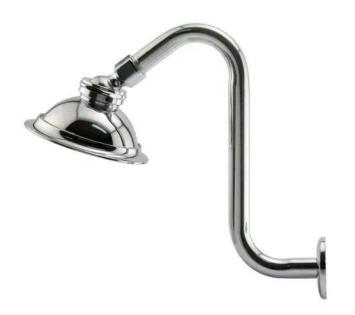

## WINDOM WATERING CAN SHOWER HEAD WITH OFFSET ARM

SKU: 913897

Code: SH288267, SH288269, SH288271, SH288273, SH288275

# WINDOM WATERING CAN SHOWER HEAD WITH OFFSET ARM

SKU: 913897

Code: SH288267, SH288269, SH288271, SH288273, SH288275

REVISED 6/25/2024