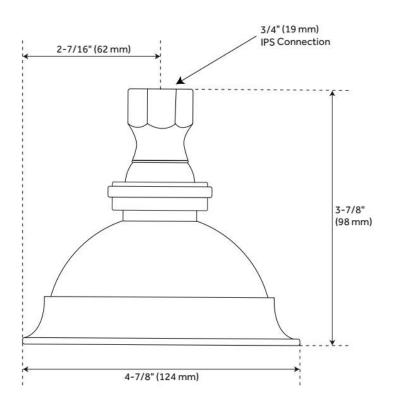

## WINDOM WATERING CAN SHOWER HEAD WITH OFFSET ARM

SKU: 913897

Code: SH288267, SH288269, SH288271, SH288273, SH288275

# WINDOM WATERING CAN SHOWER HEAD WITH OFFSET ARM

SKU: 913897

Code: SH288267, SH288269, SH288271, SH288273, SH288275

REVISED 6/25/2024