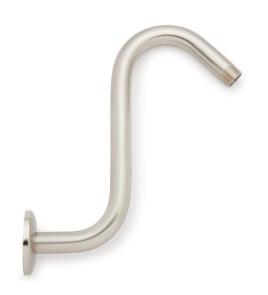

## AON HEAVY-DUTY OFFSET SHOWER ARM

SKU: 925593

Code: SH231885, SH375254, SH553, SH231884

## AON HEAVY-DUTY OFFSET SHOWER ARM

SKU: 925593

Code: SH231885, SH375254, SH553, SH231884

REVISED 6/5/2024