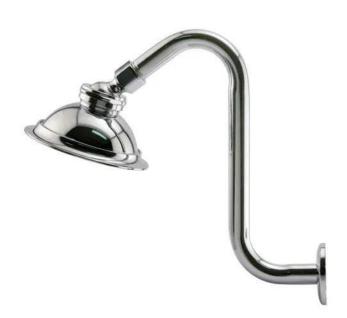

## WINDOM WATERING CAN SHOWER HEAD WITH OFFSET ARM

SKU: 913897

Code: SH288267, SH288269, SH288271, SH288273, SH288275

## **FEATURES**

Installation Type: Wall Mount

Design: Traditional Material: Brass

Assembly Required: Yes

Shape: Round

Installation Type: Wall Mount Shower Head Installation Type: Wall Shower Head Diameter: 4-7/8" Shower Head Material: Brass Shower Head Spray: Single Function Shower Arm Included: Optional

Shower Head IPS: 1/2"
Shower Head Swivel: Yes

Shower Head Flow Rate: 1.8 gpm