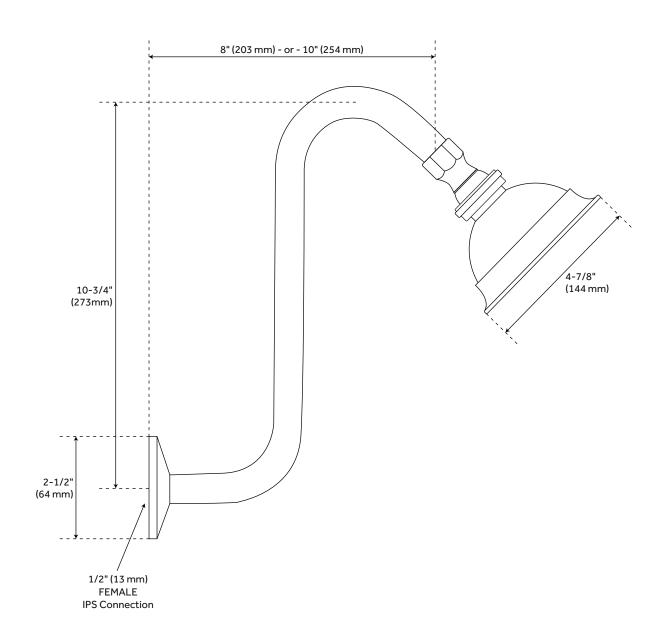

## WINDOM WATERING CAN SHOWER HEAD WITH OFFSET ARM

SKU: 913897

All dimensions and specifications are nominal and may vary. Use actual products for accuracy in critical situations.