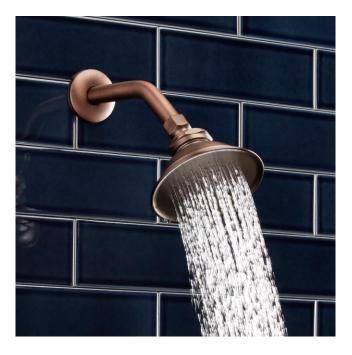

### WINDOM WATERING CAN SHOWER HEAD

#### SKU: 942202

Code: SH114321, SH399689, SH329555, SH133824, SH399690, SH133823, SH399691, SH156327, SH399696, SH283485, SH399697, SH283486, SH399698, SH283488, SH399699, SH283489, SH399700, SH283490, SH399701, SH399702