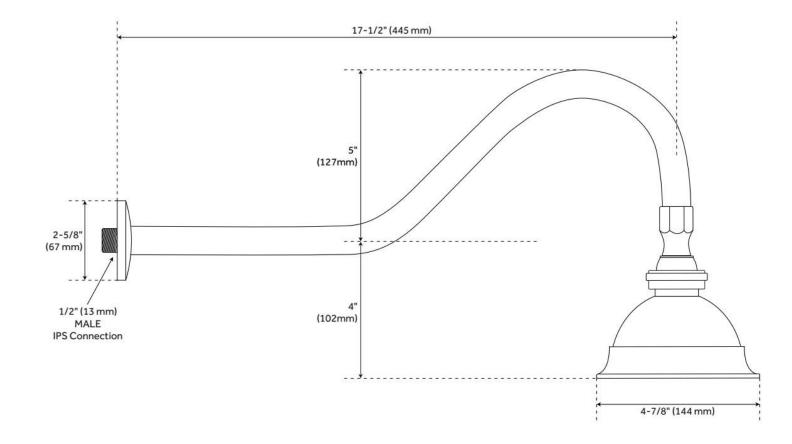

# WINDOM WATERING CAN SHOWER HEAD WITH EXTENDED ARM

SKU: 913898

Code: SH288283, SH288293, SH288294, SH288298, SH288299, SH288300, SH288301

## WINDOM WATERING CAN SHOWER HEAD WITH EXTENDED ARM

SKU: 913898

Code: SH288283, SH288293, SH288294, SH288298, SH288299, SH288300, SH288301

REVISED 6/25/2024

#### FEATURES

Material: Brass Shower Head Swivel: Yes

LISTED ID: 508317, 514914, 508319, 514912

REVISED 6/25/2024

#### FEATURES

Material: Brass Shower Head Swivel: Yes

LISTED ID: 514912, 514914, 508317, 508319, SH551\*\*, SH441091CP, SH441091BN, SH441091ORB, SH441092CP, 564678, 564679, SH441092BN

**ADDITIONAL FEATURES** 