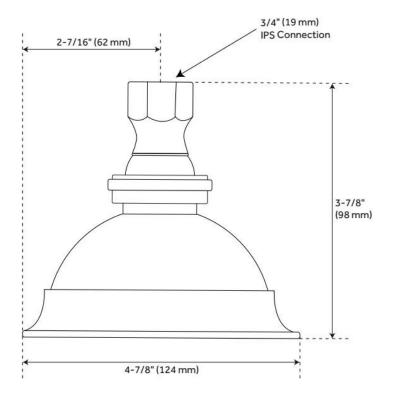

### WINDOM WATERING CAN SHOWER HEAD

#### SKU: 942202

Code: SH114321, SH399689, SH329555, SH133824, SH399690, SH133823, SH399691, SH156327, SH399696, SH283485, SH399697, SH283486, SH399698, SH283488, SH399699, SH283489, SH399700, SH283490, SH399701, SH399702