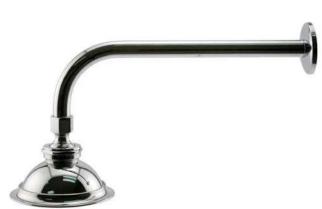

# WINDOM WATERING CAN SHOWER HEAD WITH EXTENDED ARM

SKU: 913898

Code: SH288283, SH288293, SH288294, SH288298, SH288299, SH288300, SH288301

## WINDOM WATERING CAN SHOWER HEAD WITH EXTENDED ARM

SKU: 913898

Code: SH288283, SH288293, SH288294, SH288298, SH288299, SH288300, SH288301

REVISED 6/25/2024