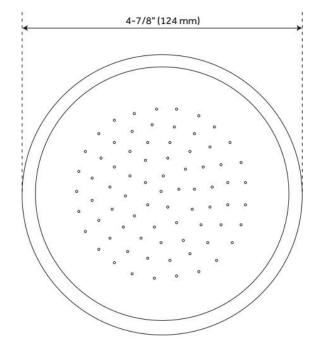

### WINDOM WATERING CAN SHOWER HEAD

#### SKU: 942202

Code: SH114321, SH399689, SH329555, SH133824, SH399690, SH133823, SH399691, SH156327, SH399696, SH283485, SH399697, SH283486, SH399698, SH283488, SH399699, SH283489, SH399700, SH283490, SH399701, SH399702