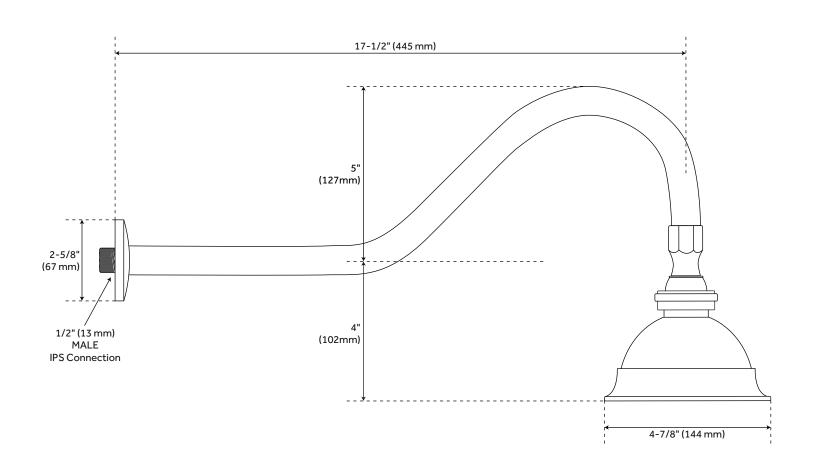

## **FEATURES**

Installation Type: Wall Mount

Design: Traditional Material: Brass

Assembly Required: Yes

Shape: Round

Installation Type: Wall Mount Shower Head Installation Type: Wall Shower Head Diameter: 4-7/8" Shower Head Material: Brass Shower Head Spray: Single Function

Shower Arm Included: Yes Shower Arm Height: 4" Shower Head IPS: 1/2" Shower Head Swivel: Yes

**REVISED 4/4/2023** 

## WINDOM WATERING CAN SHOWER HEAD WITH EXTENDED ARM

SKU: 913898

All dimensions and specifications are nominal and may vary. Use actual products for accuracy in critical situations.