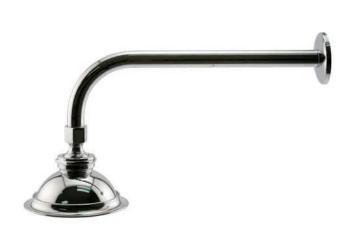

## WINDOM WATERING CAN SHOWER HEAD WITH EXTENDED ARM

SKU: 913898

Code: SH288283, SH288293, SH288294, SH288298, SH288299, SH288300, SH288301

## **FEATURES**

Installation Type: Wall Mount

Design: Traditional Material: Brass

Assembly Required: Yes

Shape: Round

Installation Type: Wall Mount Shower Head Installation Type: Wall Shower Head Diameter: 4-7/8" Shower Head Material: Brass Shower Head Spray: Single Function

Shower Arm Included: Yes Shower Arm Height: 4" Shower Head IPS: 1/2" Shower Head Swivel: Yes

**REVISED 4/4/2023** 