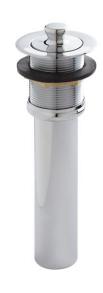

#### **ADDITIONAL FEATURES**

- Lift and turn straight drain for tubs without overflows.
- 6" tailpiece (not seen when installed). Tailpiece may be rough brass instead of Chrome as seen in the photo.
- Must have under floor access.