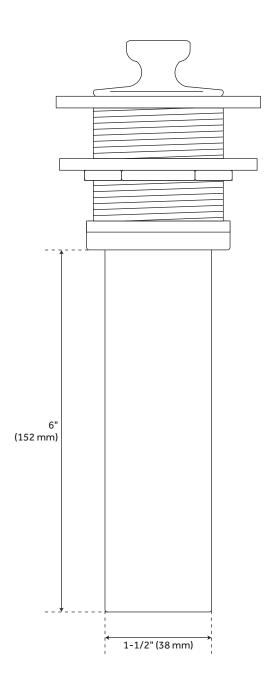

#### **ADDITIONAL FEATURES**

- Lift and turn straight drain for tubs without overflows.
- 6" tailpiece (not seen when installed). Tailpiece may be rough brass instead of Chrome as seen in the photo.
- Must have under floor access.