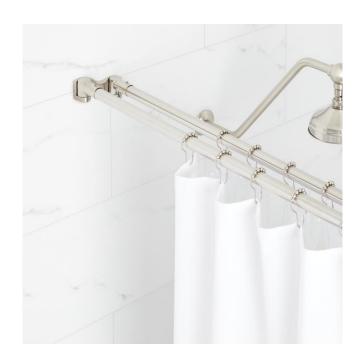

## STRAIGHT DOUBLE SOLID BRASS SHOWER CURTAIN ROD

SKU: 914120

Code: SH466773, SH466774, SH466775, SH466776

### **ADDITIONAL FEATURES**

- Features two single-piece, heavy-duty straight curtain rods made of 1" OD brass tubing.
- Includes double bracket flanges and mounting hardware.
- Flanges are plated die-cast metal.
- Support rod may be shortened by cutting.