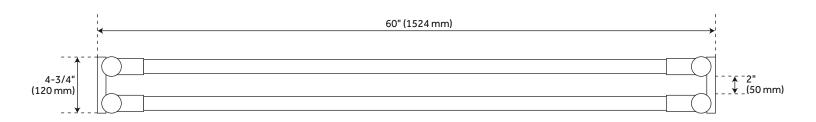

### **FEATURES**

Material: Brass Length: 60" Width: 5" Height: 2-7/8"

Mounting Hardware Included: Yes Shower Rod Thickness: .6mm Installation Type: Wall Mount OD (Outside Diameter): 1"

# 60" STRAIGHT DOUBLE SOLID BRASS SHOWER CURTAIN ROD

SKU: 914120 SH555009

All dimensions and specifications are nominal and may vary. Use actual products for accuracy in critical situations.