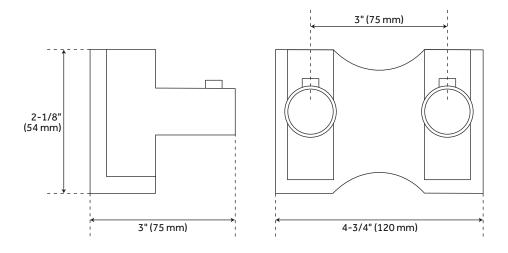

### **FEATURES**

Material: Brass Length: 60" Width: 5" Height: 2-7/8"

Mounting Hardware Included: Yes Shower Rod Thickness: .6mm Installation Type: Wall Mount OD (Outside Diameter): 1"

### **ADDITIONAL FEATURES**

- Features two single-piece, heavy-duty straight curtain rods made of 1" OD brass tubing.
- Includes double bracket flanges and mounting hardware.
- Flanges are plated die-cast metal.
- Support rod may be shortened by cutting.