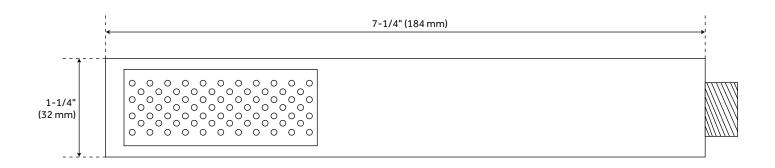

#### FEATURES

Installation Type: Wall Mount Features: Hand Shower Included Design: Modern Material: Brass Length: 7-1/4" Assembly Required: No Shape: Round Installation Type: Wall Mount IPS: 1/2" Hand Shower Material: Brass Hand Shower Flow Rate: 1.8 gpm (6.8 L/min) @ 80 psi