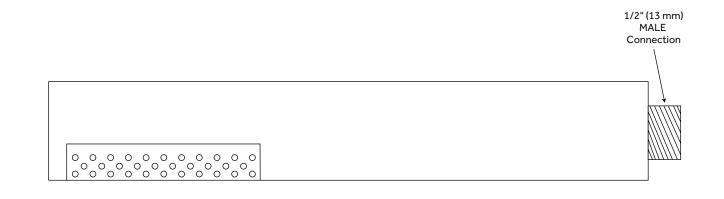

#### FEATURES

Installation Type: Wall Mount Features: Hand Shower Included Design: Modern Material: Brass Length: 7-1/4" Assembly Required: No Shape: Round Installation Type: Wall Mount IPS: 1/2" Hand Shower Material: Brass Hand Shower Flow Rate: 1.8 gpm (6.8 L/min) @ 80 psi