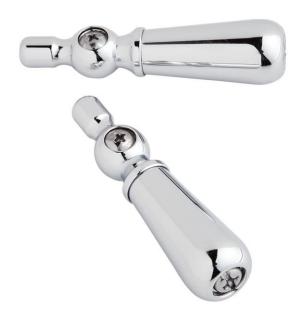

## SMALL LEVER HANDLES - 16 SPLINES

SKU: 914295

Code: SH296561, SH285712, SH296563

### **FEATURES**

Material: Brass Length: 3-1/2" Handle Type: Lever Kitchen Faucet Holes: 1 Hot and Cold Indicators: No

REVISED 3/17/2023

### **ADDITIONAL FEATURES**

- 3-1/2" stem to end length.
- Sold as a pair.
- 16 splines.
- Perfect for use as replacement handles.
- Made specifically for certain faucets. Fits most of our 1/4 turn ceramic disc faucets.