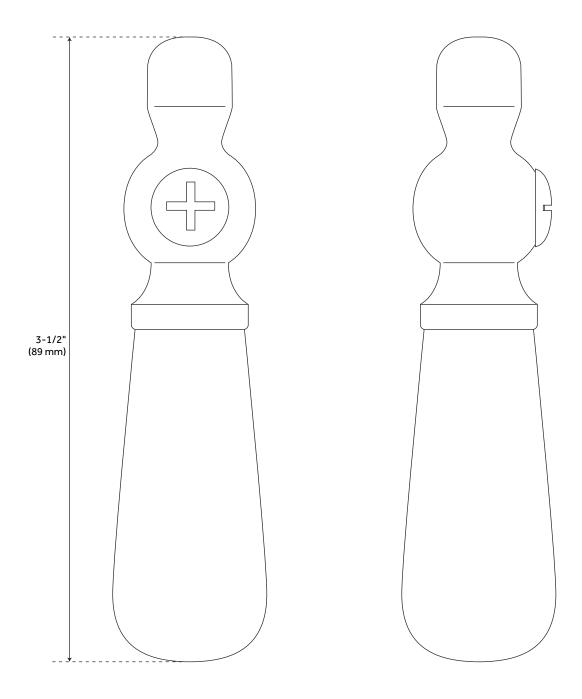

### **FEATURES**

Material: Brass Length: 3-1/2" Handle Type: Lever Kitchen Faucet Holes: 1 Hot and Cold Indicators: No

REVISED 3/17/2023

### **ADDITIONAL FEATURES**

- 3-1/2" stem to end length.
- Sold as a pair.
- 16 splines.
- Perfect for use as replacement handles.
- Made specifically for certain faucets. Fits most of our 1/4 turn ceramic disc faucets.

# SMALL LEVER HANDLES - 16 SPLINES

SKU: 914295

All dimensions and specifications are nominal and may vary. Use actual products for accuracy in critical situations.