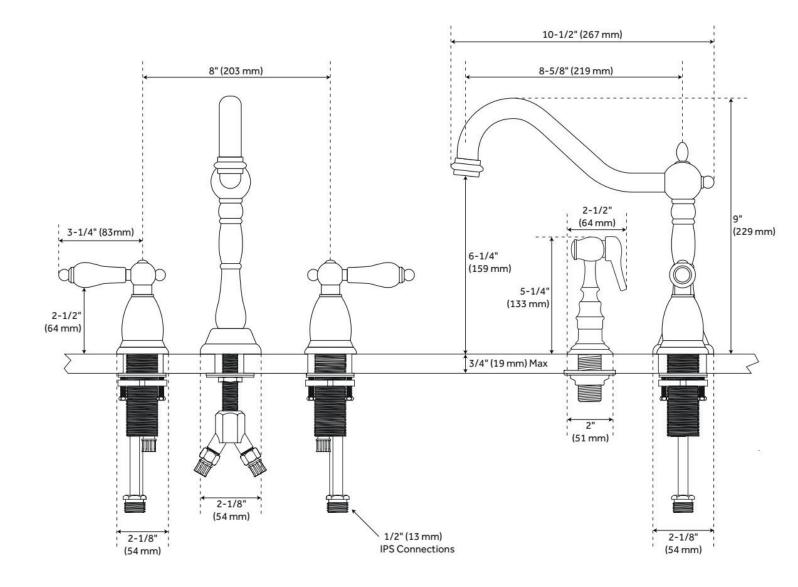

## **ADDITIONAL FEATURES**

• Handspray measures: 2" L x 2-1/2" W (front to back) x 5-1/4" H.

REVISED 5/13/2024