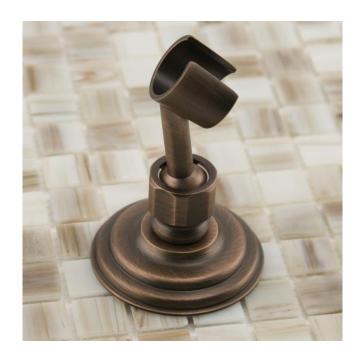

## WALL-MOUNT HAND SHOWER CRADLE

SKU: 915186

Code: SH286230, SH295636

#### **FEATURES**

Material: Brass

Width: 4"

Mounting Hardware Included: Yes Installation Type: Wall Mount Base Plate Width: 2-5/8"

REVISED 4/4/2023

#### **ADDITIONAL FEATURES**

- For telephone-style hand showers.
- Mounts to wall.
- Pivoting action allows for desired hand shower placement.

REVISED 4/4/2023