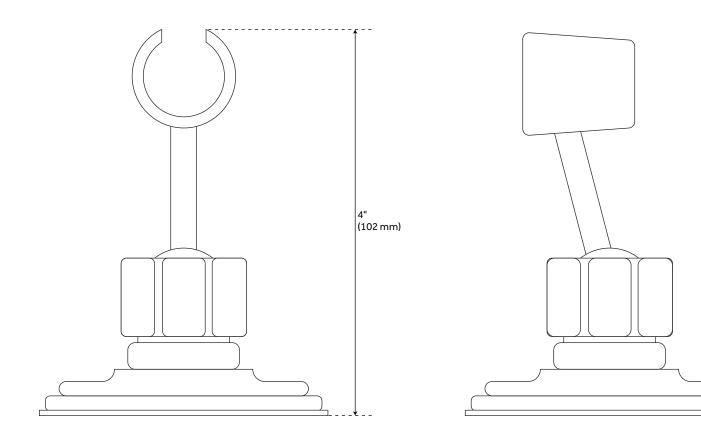

#### **FEATURES**

Material: Brass

Width: 4"

Mounting Hardware Included: Yes Installation Type: Wall Mount Base Plate Width: 2-5/8"

REVISED 4/4/2023

#### **ADDITIONAL FEATURES**

- For telephone-style hand showers.
- Mounts to wall.
- Pivoting action allows for desired hand shower placement.

REVISED 4/4/2023

# WALL-MOUNT HAND SHOWER CRADLE

SKU: 915186

All dimensions and specifications are nominal and may vary. Use actual products for accuracy in critical situations.