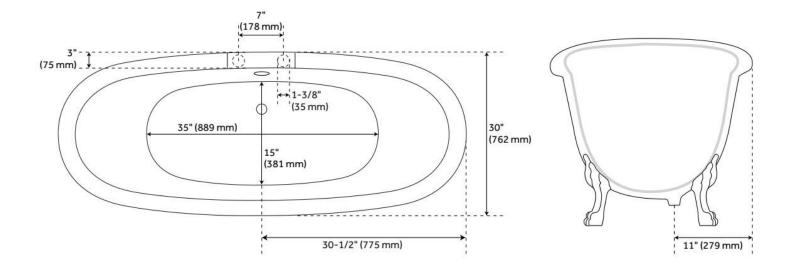

## **FEATURES**

Tub Material: Cast Iron Product Finish: White

Shape: Oval

Tub Drain Placement: Offset Drain Included: Optional

Overflow Type: Yes - pre-drilled. External overflow required.

Water Depth to Overflow: 12-3/4" Water Capacity (Gallons): 30

Built-In Adjusters: Yes

Tub Weight Uncrated (lbs): 300 Optional Accessory: 428473