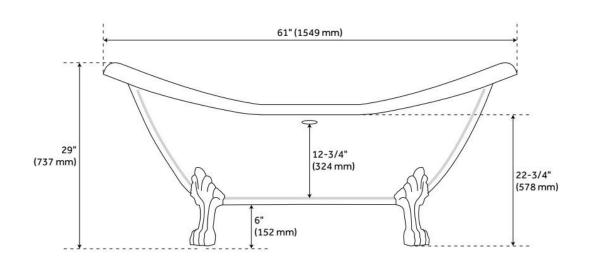

## **FEATURES**

Tub Material: Cast Iron Product Finish: White

Shape: Oval

Tub Drain Placement: Offset Drain Included: Optional

Overflow Type: Yes - pre-drilled. External overflow required.

Water Depth to Overflow: 12-3/4" Water Capacity (Gallons): 30

Built-In Adjusters: Yes

Tub Weight Uncrated (lbs): 300 Optional Accessory: 428473