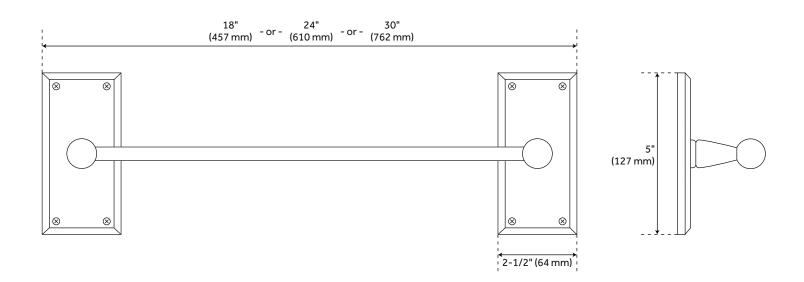

#### FEATURES

Installation Type: Wall Mount Design: Traditional Material: Bronze Height: 5" Depth: 2-7/8" Base Plate Height: 5" Mounting Hardware Included: Yes Assembly Required: No Number of Rails: 1

#### **ADDITIONAL FEATURES**

- Made of sandcast bronze.
- Choose from 18" L, 24" L or 30" L towel bars.
- Projects 2-7/8" from wall.
- Rod measures 5/8" diameter.
- Rectangular base plates each measure 2-1/2" W x 5" H.
- Towel bar is a heavy-duty, bronze rod.
- Includes fastening hardware.