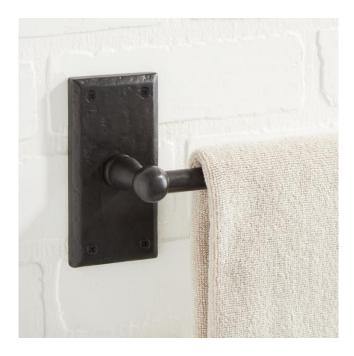

### SOLID BRONZE TOWEL BAR WITH GOTHIC RECTANGULAR BASE

SKU: 915873 Code: SH287383, SH287387, SH287391

#### **ADDITIONAL FEATURES**

- Made of sandcast bronze.
- Choose from 18" L, 24" L or 30" L towel bars.
- Projects 2-7/8" from wall.
- Rod measures 5/8" diameter.
- Rectangular base plates each measure 2-1/2" W x 5" H.
- Towel bar is a heavy-duty, bronze rod.
- Includes fastening hardware.