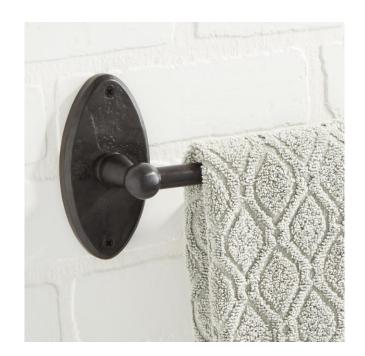

## SOLID BRONZE TOWEL BAR WITH GOTHIC OVAL BASE

SKU: 915875

Code: SH287135, SH287139

### **ADDITIONAL FEATURES**

- Made of sandcast bronze.
- Choose from 18" L, 24" L or 30" L towel bars.
- Projects 2-7/8" from wall.
- Rod measures 5/8" diameter.
- Oval base plates each measure 2-1/2" W x 5" H.
- Towel bar is a heavy-duty, bronze rod.
- Includes fastening hardware.