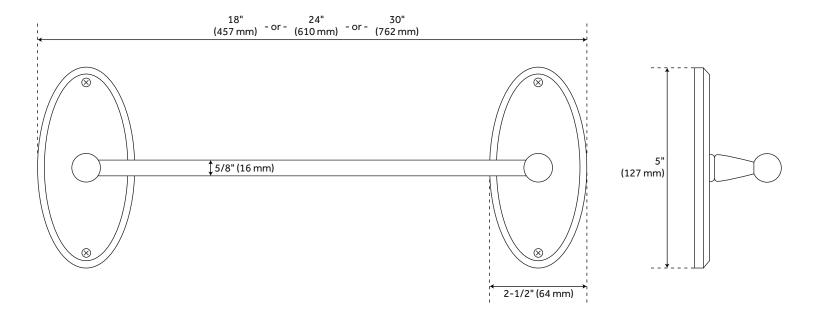

#### **FEATURES**

Installation Type: Wall Mount

Design: Traditional Material: Bronze Height: 5" Depth: 2-7/8"

Base Plate Height: 5"

Mounting Hardware Included: Yes

Assembly Required: No Number of Rails: 1

REVISED 4/3/2023

### **ADDITIONAL FEATURES**

- Made of sandcast bronze.
- Choose from 18" L, 24" L or 30" L towel bars.
- Projects 2-7/8" from wall.
- Rod measures 5/8" diameter.
- Oval base plates each measure 2-1/2" W x 5" H.
- Towel bar is a heavy-duty, bronze rod.
- Includes fastening hardware.