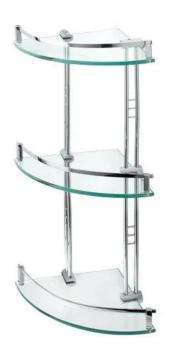

## ENGEL TEMPERED GLASS CORNER SHELF - THREE SHELVES

SKU: 916691

Code: SH296118, SH296119, SH296120

### **FEATURES**

Installation Type: Wall Mount

Features: Corner Design: Modern Material: Glass Width: 11" Height: 22-1/4" Depth: 8"

Mounting Hardware Included: Yes

Assembly Required: Yes Number of Shelves: 3

### **ADDITIONAL FEATURES**

- Tempered glass shelf with solid brass brackets.
- Extends 8" from corner.
- Tempered glass is 1/4" thick.
- Mounting hardware included.