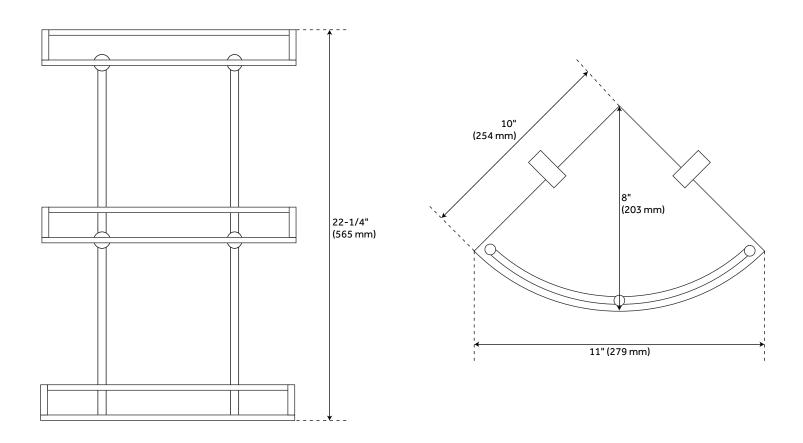

### **FEATURES**

Installation Type: Wall Mount

Features: Corner Design: Modern Material: Glass Width: 11" Height: 22-1/4" Depth: 8"

Mounting Hardware Included: Yes

Assembly Required: Yes Number of Shelves: 3

### **ADDITIONAL FEATURES**

- Tempered glass shelf with solid brass brackets.
- Extends 8" from corner.
- Tempered glass is 1/4" thick.
- Mounting hardware included.

# ENGEL TEMPERED GLASS CORNER SHELF - THREE SHELVES

SKU: 916691

All dimensions and specifications are nominal and may vary. Use actual products for accuracy in critical situations.