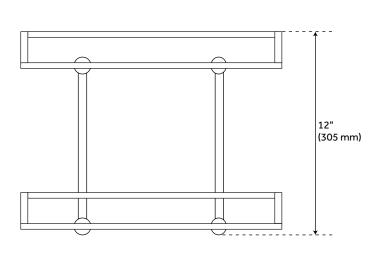

### **ADDITIONAL FEATURES**

- Tempered glass shelf with solid brass brackets.
- Small shelf measures: 11-1/8" W x 12" H.
- Extends 8" from corner.
- Large shelf measures: 14" W x 12-1/4" H.
- Extends 10-1/4" from corner.
- Tempered glass is 1/4" thick.
- Mounting hardware included.