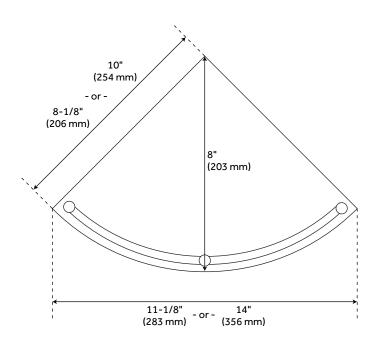

### **ADDITIONAL FEATURES**

- Tempered glass shelf with solid brass brackets.
- Small shelf measures: 11-1/8" W x 12" H.
- Extends 8" from corner.
- Large shelf measures: 14" W x 12-1/4" H.
- Extends 10-1/4" from corner.
- Tempered glass is 1/4" thick.
- Mounting hardware included.