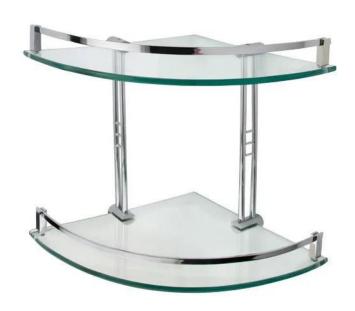

## ENGEL TEMPERED GLASS CORNER SHELF - TWO SHELVES

SKU: 916692

Code: SH296094, SH296095, SH296098, SH296099

### **ADDITIONAL FEATURES**

- Tempered glass shelf with solid brass brackets.
- Small shelf measures: 11-1/8" W x 12" H.
- Extends 8" from corner.
- Large shelf measures: 14" W x 12-1/4" H.
- Extends 10-1/4" from corner.
- Tempered glass is 1/4" thick.
- Mounting hardware included.