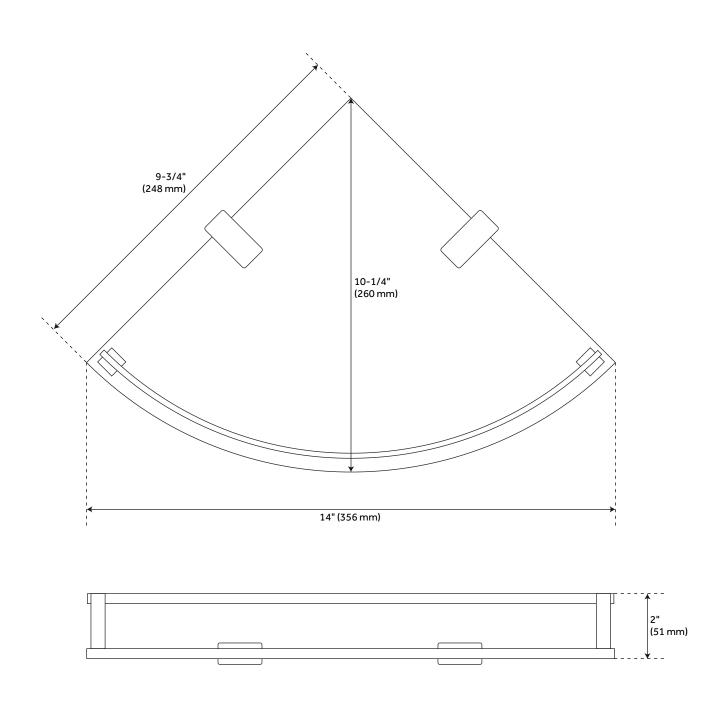

#### **FEATURES**

Installation Type: Wall Mount

Features: Corner Design: Modern Material: Glass Width: 14" Height: 2" Depth: 10-1/4"

Mounting Hardware Included: Yes

Assembly Required: Yes Number of Shelves: 1

#### **ADDITIONAL FEATURES**

- Tempered glass shelf with solid brass brackets.
- Extends 10-1/4" from corner.
- Tempered glass is 1/4" thick.
- Mounting hardware included.

REVISED 4/3/2023

# ENGEL TEMPERED GLASS CORNER SHELF

SKU: 916693

All dimensions and specifications are nominal and may vary. Use actual products for accuracy in critical situations.