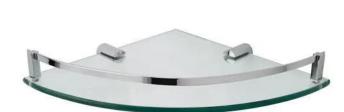

## ENGEL TEMPERED GLASS CORNER SHELF

SKU: 916693

Code: SH296090, SH296091, SH296092

#### **FEATURES**

Installation Type: Wall Mount

Features: Corner Design: Modern Material: Glass Width: 14" Height: 2" Depth: 10-1/4"

Mounting Hardware Included: Yes

Assembly Required: Yes Number of Shelves: 1

#### **ADDITIONAL FEATURES**

- Tempered glass shelf with solid brass brackets.
- Extends 10-1/4" from corner.
- Tempered glass is 1/4" thick.
- Mounting hardware included.

REVISED 4/3/2023