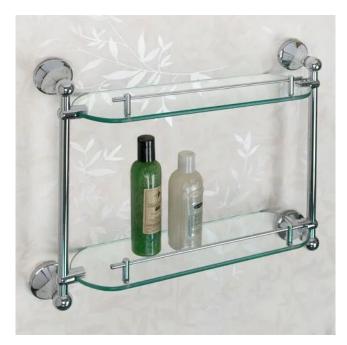

## BALLARD TEMPERED GLASS SHELF - TWO SHELVES

SKU: 916696 Code: SH295873, SH295874, SH295875

## FEATURES

Installation Type: Wall Mount Design: Traditional Material: Glass Width: 19-1/4" Height: 15-1/8" Depth: 4-3/4" Mounting Hardware Included: Yes Mounting Hardware Concealed: Yes Assembly Required: Yes Number of Shelves: 2

## BALLARD TEMPERED GLASS SHELF - TWO SHELVES

SKU: 916696 Code: SH295873, SH295874, SH295875

**ADDITIONAL FEATURES** 

- Glass shelf is 15-3/4" L x 4-3/4" W (front to back).
- Tempered glass thickness 1/4".