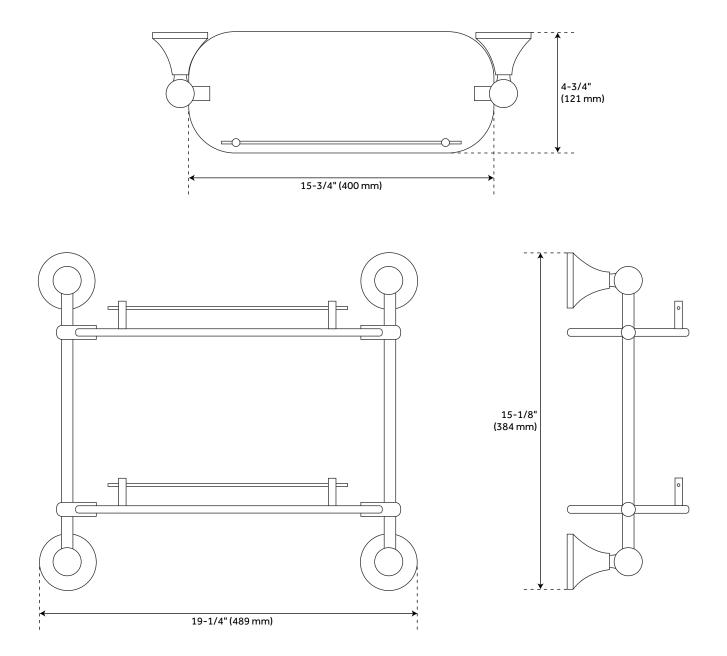

## FEATURES

Installation Type: Wall Mount Design: Traditional Material: Glass Width: 19-1/4" Height: 15-1/8" Depth: 4-3/4" Mounting Hardware Included: Yes Mounting Hardware Concealed: Yes Assembly Required: Yes Number of Shelves: 2

## BALLARD TEMPERED GLASS SHELF - TWO SHELVES

SKU: 916696 Code: SH295873, SH295874, SH295875

**ADDITIONAL FEATURES** 

- Glass shelf is 15-3/4" L x 4-3/4" W (front to back).
- Tempered glass thickness 1/4".