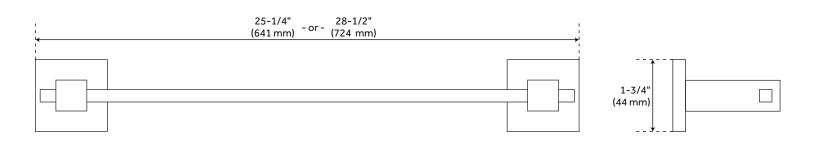

### **ADDITIONAL FEATURES**

- Choose from 24" L or 28" L towel bars.
- 24" bar measures 25-1/4" L overall.
- 28" bar measures 28-1/2" L overall.
- Projects 3" from wall.
- Rod measures 5/8" diameter.
- Base plates each measure 1-3/4" L x 1-3/4" W.
- Concealed mounting screws.
- Includes fastening hardware.