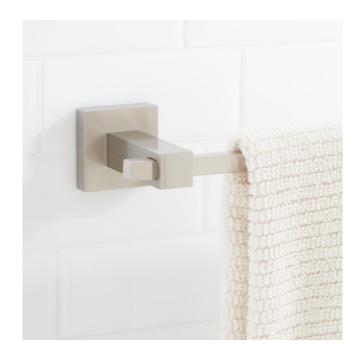

## **ALBURY TOWEL BAR**

SKU: 916703

Code: SH295775, SH295776, SH295778, SH295779, SH295780

#### **FEATURES**

Installation Type: Wall Mount

Design: Modern Material: Brass Height: 1-3/4" Depth: 3"

Base Plate Height: 1-3/4"

Mounting Hardware Included: Yes

Assembly Required: No Number of Rails: 1

### **ALBURY TOWEL BAR**

SKU: 916703

Code: SH295775, SH295776, SH295778, SH295779, SH295780