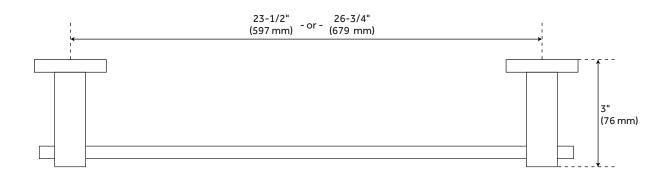

### **ADDITIONAL FEATURES**

- Choose from 24" L or 28" L towel bars.
- 24" bar measures 25-1/4" L overall.
- 28" bar measures 28-1/2" L overall.
- Projects 3" from wall.
- Rod measures 5/8" diameter.
- Base plates each measure 1-3/4" L x 1-3/4" W.
- Concealed mounting screws.
- Includes fastening hardware.