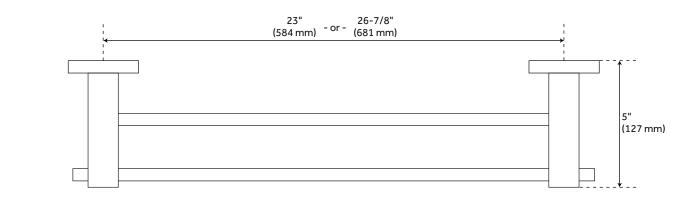

### **ADDITIONAL FEATURES**

- Choose from 24" L or 28" L towel bars.
- 24" bar measures 24-3/4" L overall.
- 28" bar measures 28-5/8" L overall.
- Projects 5" from wall.
- Base plates each measure 1-3/4" L x 1-3/4" W.
- Concealed mounting screws.
- Includes fastening hardware.