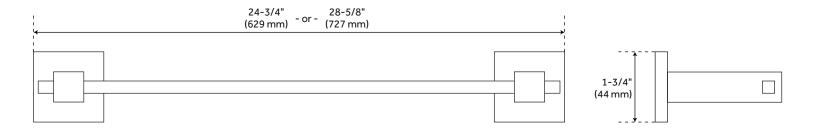

### **ADDITIONAL FEATURES**

- Choose from 24" L or 28" L towel bars.
- 24" bar measures 24-3/4" L overall.
- 28" bar measures 28-5/8" L overall.
- Projects 5" from wall.
- Base plates each measure 1-3/4" L x 1-3/4" W.
- Concealed mounting screws.
- Includes fastening hardware.