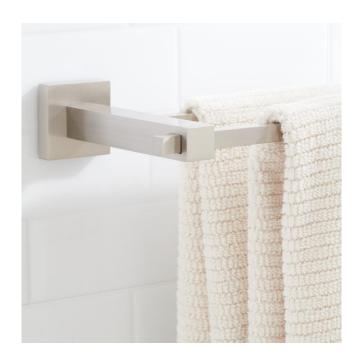

## ALBURY DOUBLE TOWEL BAR

SKU: 916704

Code: SH295783, SH295784, SH295787, SH295788

#### **FEATURES**

Installation Type: Wall Mount

Design: Modern Material: Brass Height: 1-3/4" Depth: 5"

Base Plate Height: 1-3/4"

Mounting Hardware Included: Yes

Assembly Required: No Number of Rails: 2