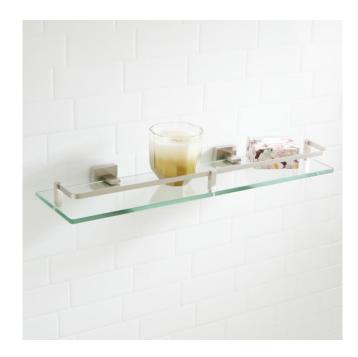

## ALBURY TEMPERED GLASS SHELF

SKU: 916705

Code: SH295795, SH295796, SH295797

#### **FEATURES**

Installation Type: Wall Mount

Design: Modern Material: Glass Width: 19-5/8" Height: 2-3/8" Depth: 5-7/8"

Mounting Hardware Included: Yes Mounting Hardware Concealed: Yes

Assembly Required: Yes Number of Shelves: 1