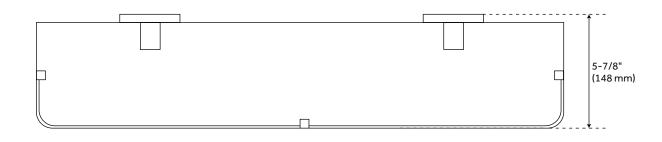

#### **FEATURES**

Installation Type: Wall Mount

Design: Modern Material: Glass Width: 19-5/8" Height: 2-3/8" Depth: 5-7/8"

Mounting Hardware Included: Yes Mounting Hardware Concealed: Yes

Assembly Required: Yes Number of Shelves: 1