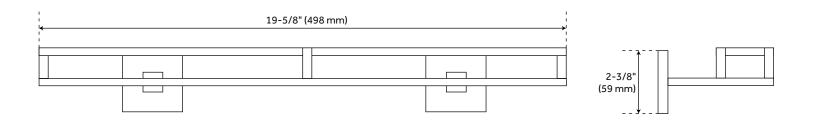

#### **FEATURES**

Installation Type: Wall Mount

Design: Modern Material: Glass Width: 19-5/8" Height: 2-3/8" Depth: 5-7/8"

Mounting Hardware Included: Yes Mounting Hardware Concealed: Yes

Assembly Required: Yes Number of Shelves: 1