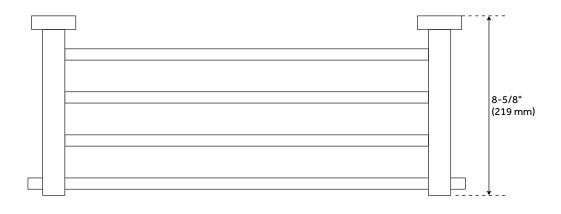

#### **FEATURES**

Installation Type: Wall Mount

Design: Modern Material: Brass Length: 24-1/2" Width: 8-5/8" Height: 5-1/2"

Mounting Hardware Included: Yes

Assembly Required: No Number of Rails: 1

REVISED 4/3/2023

# **ALBURY TOWEL RACK**

SKU: 916706

All dimensions and specifications are nominal and may vary. Use actual products for accuracy in critical situations.