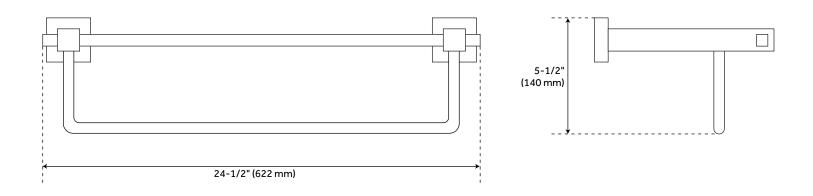

#### **FEATURES**

Installation Type: Wall Mount

Design: Modern Material: Brass Length: 24-1/2" Width: 8-5/8" Height: 5-1/2"

Mounting Hardware Included: Yes

Assembly Required: No Number of Rails: 1

REVISED 4/3/2023

# **ALBURY TOWEL RACK**

SKU: 916706

All dimensions and specifications are nominal and may vary. Use actual products for accuracy in critical situations.