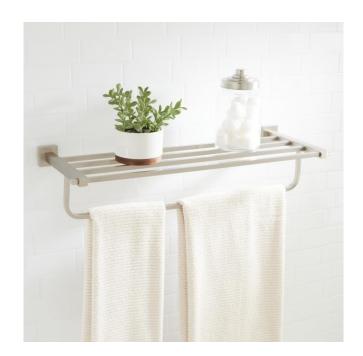

### ALBURY TOWEL RACK

SKU: 916706

Code: SH295799, SH295800, SH295801

#### **FEATURES**

Installation Type: Wall Mount

Design: Modern Material: Brass Length: 24-1/2" Width: 8-5/8" Height: 5-1/2"

Mounting Hardware Included: Yes

Assembly Required: No Number of Rails: 1

REVISED 4/3/2023