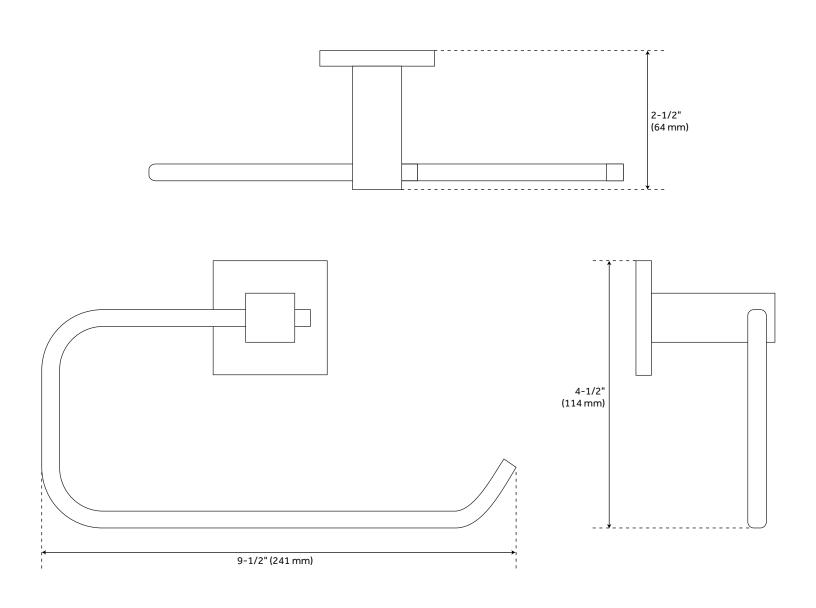

#### **FEATURES**

Installation Type: Wall Mount

Design: Modern Material: Brass Length: 9-1/2" Height: 4-1/2" Depth: 2-1/2"

Mounting Hardware Included: Yes

Assembly Required: No

REVISED 4/3/2023

### **ADDITIONAL FEATURES**

- 2-1/2" extension from wall.
- Concealed mounting screws.
- Includes fastening hardware.

# **ALBURY TOWEL RING**

SKU: 916727

All dimensions and specifications are nominal and may vary. Use actual products for accuracy in critical situations.