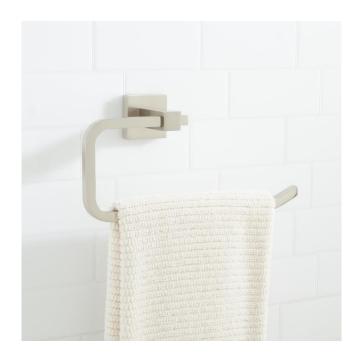

### **ALBURY TOWEL RING**

SKU: 916727

Code: SH295815, SH295816, SH295817

#### **FEATURES**

Installation Type: Wall Mount

Design: Modern Material: Brass Length: 9-1/2" Height: 4-1/2" Depth: 2-1/2"

Mounting Hardware Included: Yes

Assembly Required: No

REVISED 4/3/2023

### **ADDITIONAL FEATURES**

- 2-1/2" extension from wall.
- Concealed mounting screws.
- Includes fastening hardware.