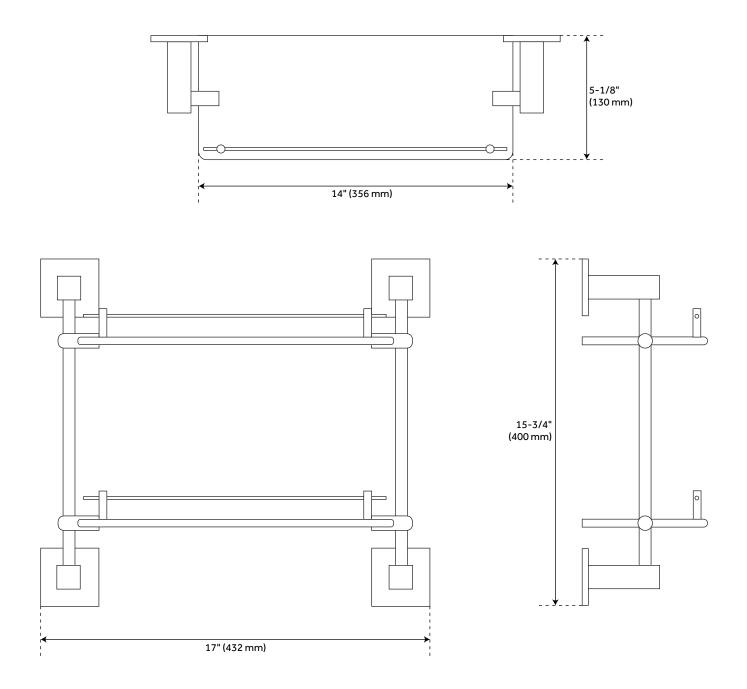

## FEATURES

Installation Type: Wall Mount Design: Modern Material: Glass Width: 17" Height: 15-3/4" Depth: 5-1/8" Mounting Hardware Included: Yes Mounting Hardware Concealed: Yes Assembly Required: Yes Number of Shelves: 2

## ALBURY TEMPERED GLASS SHELF - TWO SHELVES

SKU: 916728 Code: SH295819, SH295820

**ADDITIONAL FEATURES** 

- Glass shelf is 14" L x 5-1/8" W (front to back).
- Tempered glass thickness 1/4".