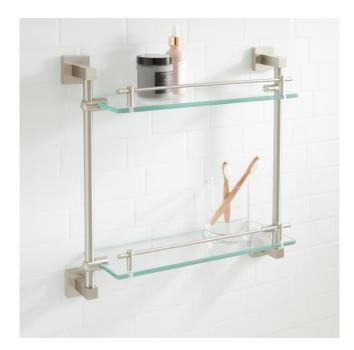

## ALBURY TEMPERED GLASS SHELF - TWO SHELVES

SKU: 916728 Code: SH295819, SH295820

## FEATURES

Installation Type: Wall Mount Design: Modern Material: Glass Width: 17" Height: 15-3/4" Depth: 5-1/8" Mounting Hardware Included: Yes Mounting Hardware Concealed: Yes Assembly Required: Yes Number of Shelves: 2