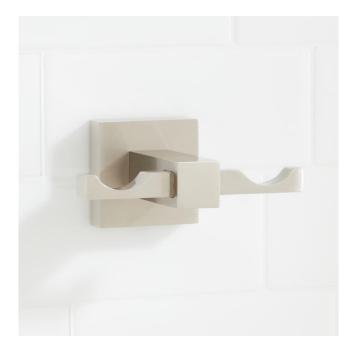

## ALBURY DOUBLE ROBE HOOK

SKU: 916729 Code: SH295823, SH295824, SH295825

## FEATURES

Installation Type: Wall Mount Design: Modern Material: Brass Length: 3-3/4" Width: 2-5/8" Height: 1-3/4" Base Plate Height: 1-3/4" Mounting Hardware Included: Yes Mounting Hardware Concealed: Yes