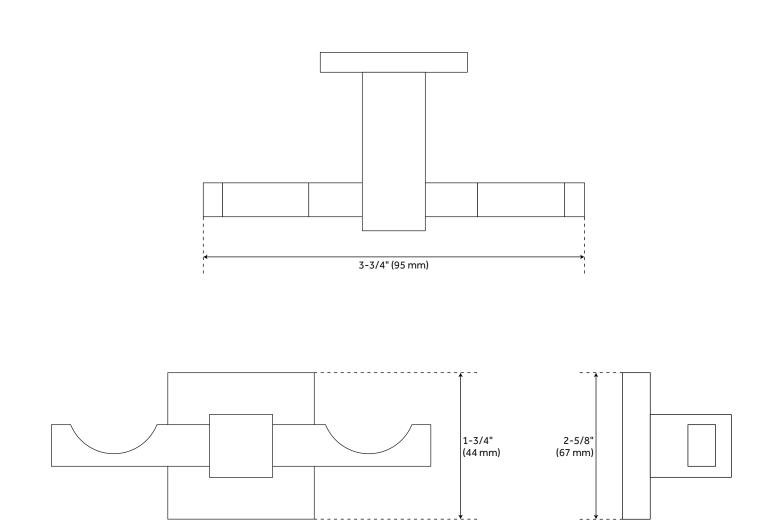

## FEATURES

Installation Type: Wall Mount Design: Modern Material: Brass Length: 3-3/4" Width: 2-5/8" Height: 1-3/4" Base Plate Height: 1-3/4" Mounting Hardware Included: Yes Mounting Hardware Concealed: Yes