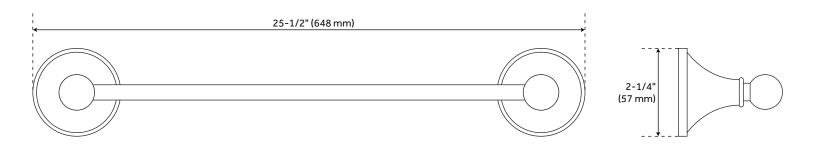

#### **FEATURES**

Installation Type: Wall Mount

Design: Traditional Material: Brass/Zinc Height: 2-1/4" Depth: 3-1/4"

Base Plate Height: 2-1/4"

Mounting Hardware Included: Yes

Assembly Required: No Number of Rails: 1

#### **ADDITIONAL FEATURES**

- 24" bar measures 25-1/2" L overall.
- Projects 3-1/4" from wall.
- Rod measures 5/8" diameter.
- Base plates each measure 2-1/4" diameter.
- Concealed mounting screws.
- Includes fastening hardware.