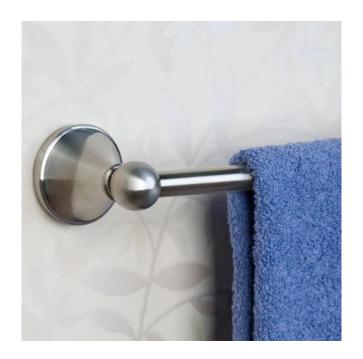

## BALLARD TOWEL BAR

SKU: 916730

Code: SH295827, SH295828, SH295829, SH295830

#### **FEATURES**

Installation Type: Wall Mount

Design: Traditional Material: Brass/Zinc Height: 2-1/4" Depth: 3-1/4"

Base Plate Height: 2-1/4"

Mounting Hardware Included: Yes

Assembly Required: No Number of Rails: 1

#### **ADDITIONAL FEATURES**

- 24" bar measures 25-1/2" L overall.
- Projects 3-1/4" from wall.
- Rod measures 5/8" diameter.
- Base plates each measure 2-1/4" diameter.
- Concealed mounting screws.
- Includes fastening hardware.