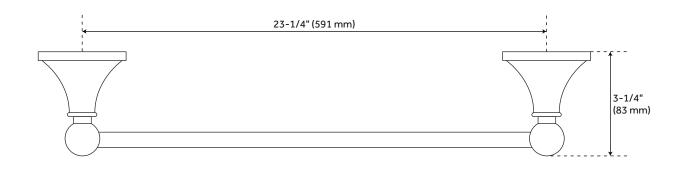

#### **FEATURES**

Installation Type: Wall Mount

Design: Traditional Material: Brass/Zinc Height: 2-1/4" Depth: 3-1/4"

Base Plate Height: 2-1/4"

Mounting Hardware Included: Yes

Assembly Required: No Number of Rails: 1

#### **ADDITIONAL FEATURES**

- 24" bar measures 25-1/2" L overall.
- Projects 3-1/4" from wall.
- Rod measures 5/8" diameter.
- Base plates each measure 2-1/4" diameter.
- Concealed mounting screws.
- Includes fastening hardware.