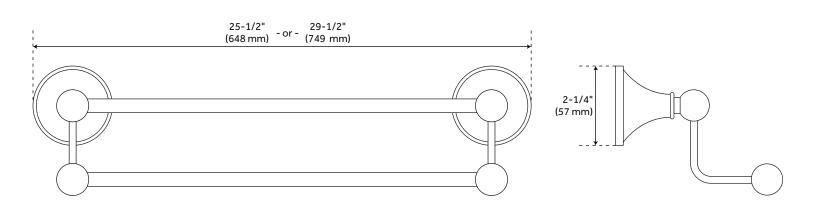

### **ADDITIONAL FEATURES**

- Choose from 24" L or 28" L towel bars.
- 24" bar measures 25-1/2" L overall.
- 28" bar measures 29-1/2" L overall.
- Projects 5" from wall.
- Each rod measures 5/8" diameter.
- Base plates each measure 2-1/4" diameter.
- Concealed mounting screws.
- Includes fastening hardware.