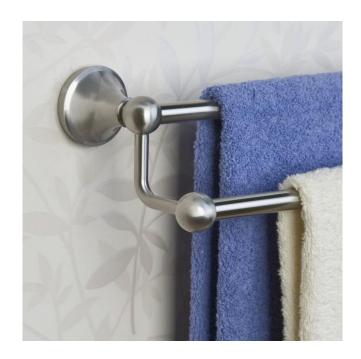

## BALLARD DOUBLE TOWEL BAR

SKU: 916731

Code: SH295839, SH295840, SH295841, SH295843, SH295844, SH295845

#### **FEATURES**

Installation Type: Wall Mount

Design: Traditional Material: Brass/Zinc Height: 2-1/4" Depth: 5"

Base Plate Height: 2-1/4"

Mounting Hardware Included: Yes

Number of Rails: 2

**REVISED 4/3/2023** 

### **ADDITIONAL FEATURES**

- Choose from 24" L or 28" L towel bars.
- 24" bar measures 25-1/2" L overall.
- 28" bar measures 29-1/2" L overall.
- Projects 5" from wall.
- Each rod measures 5/8" diameter.
- Base plates each measure 2-1/4" diameter.
- Concealed mounting screws.
- Includes fastening hardware.