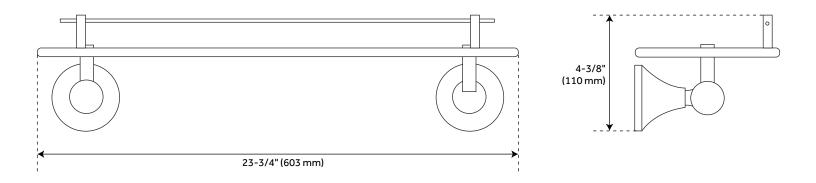

### FEATURES

Installation Type: Wall Mount Design: Traditional Material: Glass Width: 23-3/4" Height: 4-3/8" Depth: 6" Mounting Hardware Included: Yes Mounting Hardware Concealed: Yes Assembly Required: Yes Number of Shelves: 1