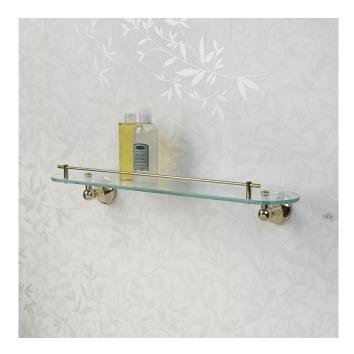

# BALLARD TEMPERED GLASS SHELF

#### SKU: 916732 Code: SH295849, SH295847, SH295848

### FEATURES

Installation Type: Wall Mount Design: Traditional Material: Glass Width: 23-3/4" Height: 4-3/8" Depth: 6" Mounting Hardware Included: Yes Mounting Hardware Concealed: Yes Assembly Required: Yes Number of Shelves: 1