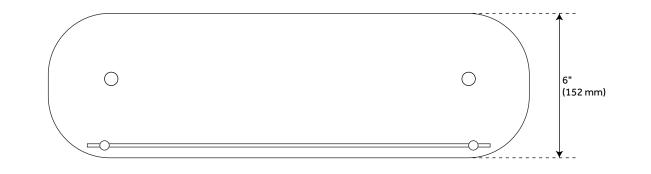

### FEATURES

Installation Type: Wall Mount Design: Traditional Material: Glass Width: 23-3/4" Height: 4-3/8" Depth: 6" Mounting Hardware Included: Yes Mounting Hardware Concealed: Yes Assembly Required: Yes Number of Shelves: 1