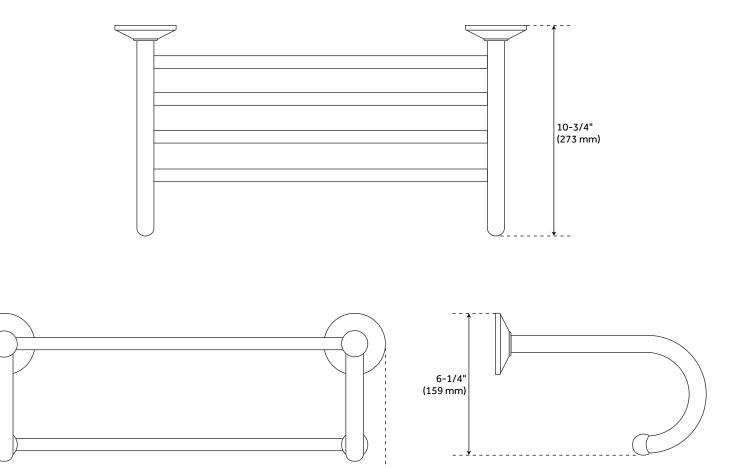

## FEATURES

Installation Type: Wall Mount Design: Traditional Material: Brass/Zinc Length: 24-1/2" Width: 10-3/4" Height: 6-1/4" Mounting Hardware Included: Yes Assembly Required: No Number of Rails: 1

## **BALLARD TOWEL RACK**

SKU: 916733

24-1/2" (622 mm)

All dimensions and specifications are nominal and may vary. Use actual products for accuracy in critical situations.

See Website For Warranty Information signaturehardware.com/warranty