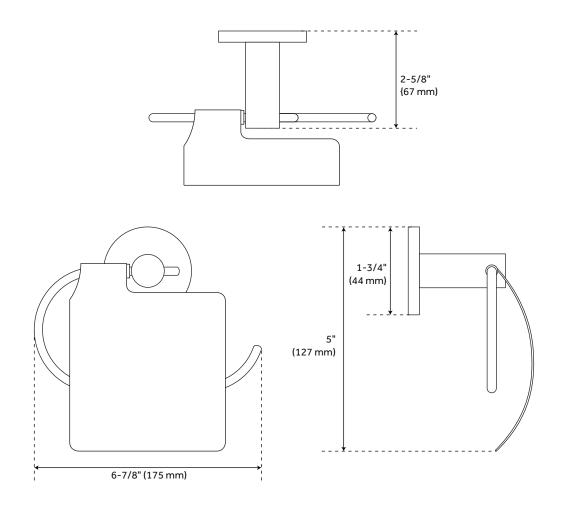

#### **FEATURES**

Installation Type: Wall Mount

Design: Modern Material: Brass/Zinc Length: 6-7/8" Width: 2-5/8" Height: 5"

Base Plate Diameter: 1-3/4" Assembly Required: No

### **ADDITIONAL FEATURES**

- Round base plate measures 1-3/4" in diameter.
- Concealed mounting screws.
- Includes fastening hardware.