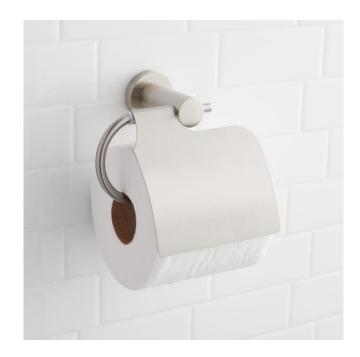

# CEELEY TOILET PAPER HOLDER

SKU: 916736

Code: SH296458, SH296459, SH296460

#### **FEATURES**

Installation Type: Wall Mount

Design: Modern Material: Brass/Zinc Length: 6-7/8" Width: 2-5/8" Height: 5"

Base Plate Diameter: 1-3/4" Assembly Required: No

### **ADDITIONAL FEATURES**

- Round base plate measures 1-3/4" in diameter.
- Concealed mounting screws.
- Includes fastening hardware.