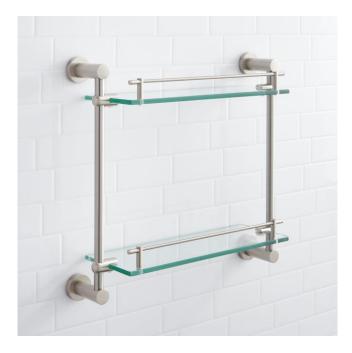

## CEELEY TEMPERED GLASS SHELF - TWO SHELVES

### FEATURES

Installation Type: Wall Mount Design: Modern Material: Glass Width: 17" Height: 15-1/8" Depth: 5-1/8" Mounting Hardware Included: Yes Mounting Hardware Concealed: Yes Assembly Required: Yes Number of Shelves: 2

## **CEELEY TEMPERED GLASS SHELF - TWO SHELVES**

SKU: 916738 Code: SH296466, SH296467, SH296468

**ADDITIONAL FEATURES** 

- Glass shelf only:14" L x 5-1/8" W (front to back).
- Tempered glass thickness 1/4".