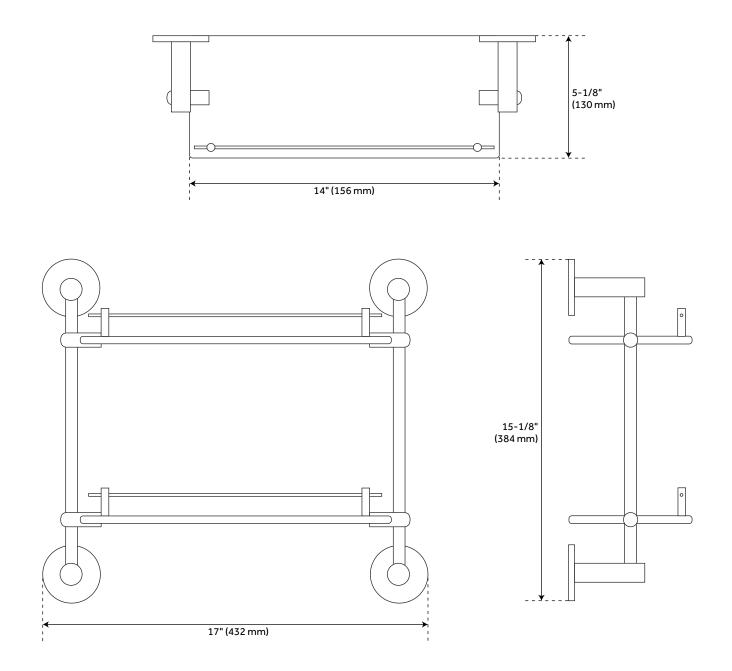

### FEATURES

Installation Type: Wall Mount Design: Modern Material: Glass Width: 17" Height: 15-1/8" Depth: 5-1/8" Mounting Hardware Included: Yes Mounting Hardware Concealed: Yes Assembly Required: Yes Number of Shelves: 2

## **CEELEY TEMPERED GLASS SHELF - TWO SHELVES**

SKU: 916738 Code: SH296466, SH296467, SH296468

**ADDITIONAL FEATURES** 

- Glass shelf only:14" L x 5-1/8" W (front to back).
- Tempered glass thickness 1/4".