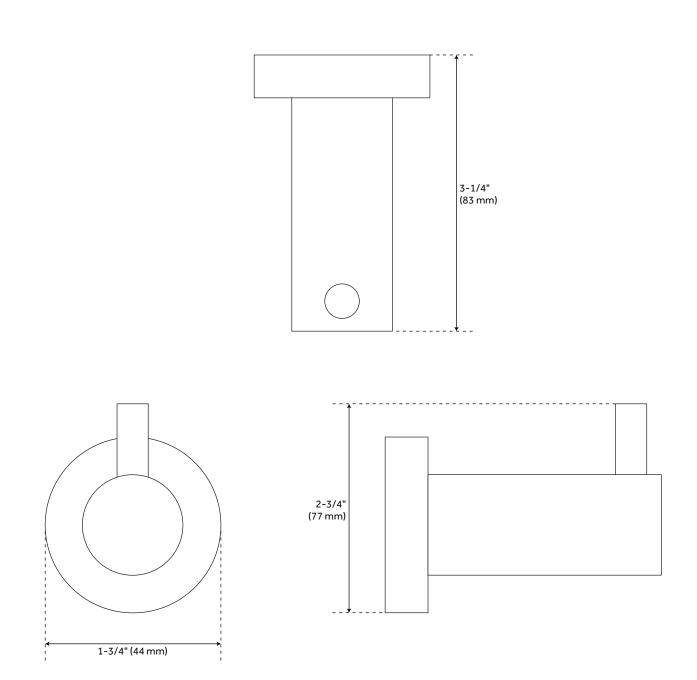

### FEATURES

Installation Type: Wall Mount Design: Modern Material: Brass/Zinc Length: 1-3/4" Width: 3-1/4" Height: 2-3/4" Base Plate Diameter: 1-3/4" Mounting Hardware Included: Yes Mounting Hardware Concealed: Yes Installation Type: Wall Mount

# CEELEY ROBE HOOK

SKU: 916739

All dimensions and specifications are nominal and may vary. Use actual products for accuracy in critical situations.

See Website For Warranty Information signaturehardware.com/warranty