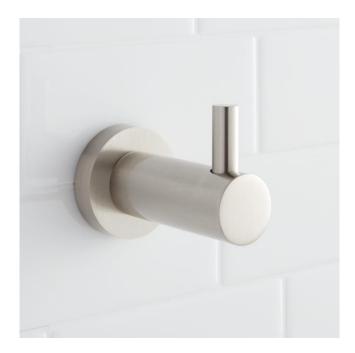

# CEELEY ROBE HOOK

### FEATURES

Installation Type: Wall Mount Design: Modern Material: Brass/Zinc Length: 1-3/4" Width: 3-1/4" Height: 2-3/4" Base Plate Diameter: 1-3/4" Mounting Hardware Included: Yes Mounting Hardware Concealed: Yes Installation Type: Wall Mount