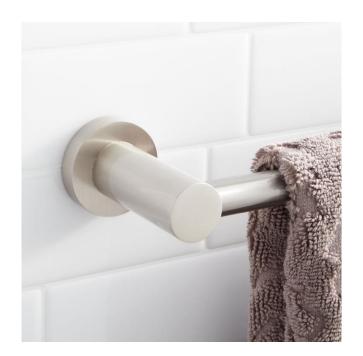

## **CEELEY TOWEL BAR**

SKU: 916740

Code: SH296426, SH296427, SH296429, SH296430, SH296431

#### **FEATURES**

Installation Type: Wall Mount

Design: Modern Material: Brass/Zinc Height: 1-3/4" Depth: 3"

Base Plate Height: 1-3/4"

Mounting Hardware Included: Yes

Assembly Required: No Number of Rails: 1