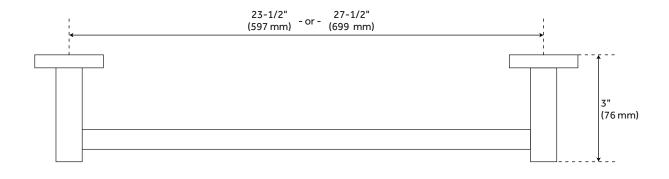

### **ADDITIONAL FEATURES**

- Choose from 24" L or 28" L towel bars.
- 24" bar measures 25-1/4" L overall.
- 28" bar measures 29-1/4" L overall.
- Projects 3" from wall.
- Each rod measures 5/8" diameter.
- Base plates each measure 1-3/4" diameter.
- Concealed mounting screws.
- Includes fastening hardware. .