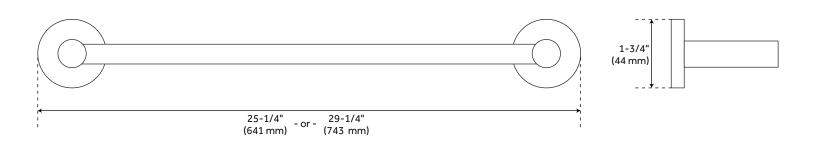

### **ADDITIONAL FEATURES**

- Choose from 24" L or 28" L towel bars.
- 24" bar measures 25-1/4" L overall.
- 28" bar measures 29-1/4" L overall.
- Projects 3" from wall.
- Each rod measures 5/8" diameter.
- Base plates each measure 1-3/4" diameter.
- Concealed mounting screws.
- Includes fastening hardware. .