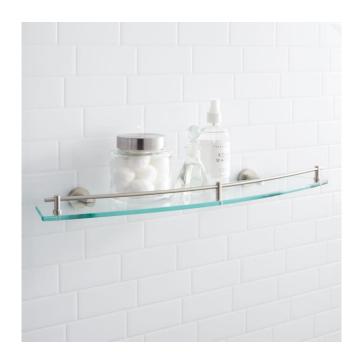

### CEELEY TEMPERED GLASS SHELF

SKU: 916742

Code: SH296442, SH296443, SH296444

#### **FEATURES**

Installation Type: Wall Mount

Design: Modern Material: Glass Width: 24" Height: 1-3/4" Depth: 5-1/2"

Mounting Hardware Included: Yes Mounting Hardware Concealed: Yes

Assembly Required: Yes Number of Shelves: 1