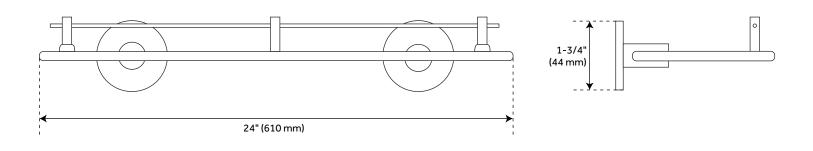

#### **FEATURES**

Installation Type: Wall Mount

Design: Modern Material: Glass Width: 24" Height: 1-3/4" Depth: 5-1/2"

Mounting Hardware Included: Yes Mounting Hardware Concealed: Yes

Assembly Required: Yes Number of Shelves: 1