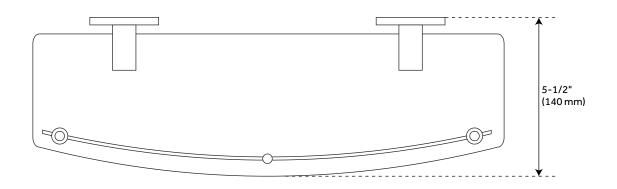

#### **FEATURES**

Installation Type: Wall Mount

Design: Modern Material: Glass Width: 24" Height: 1-3/4" Depth: 5-1/2"

Mounting Hardware Included: Yes Mounting Hardware Concealed: Yes

Assembly Required: Yes Number of Shelves: 1