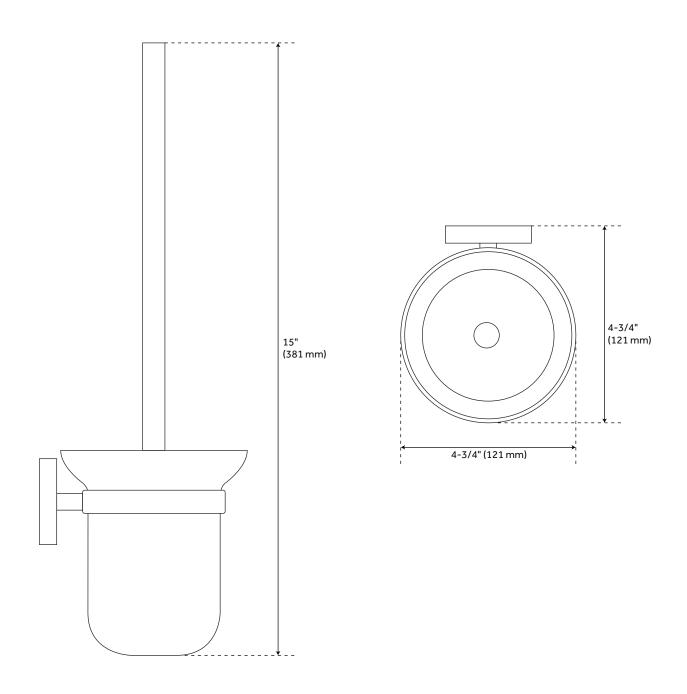

#### **FEATURES**

Installation Type: Wall Mount

Design: Modern Material: Brass/Zinc Length: 4-3/4" Width: 4-3/4" Height: 15"

Assembly Required: No

REVISED 4/3/2023

# CEELEY WALL-MOUNT TOILET BRUSH HOLDER

SKU: 916744

All dimensions and specifications are nominal and may vary. Use actual products for accuracy in critical situations.