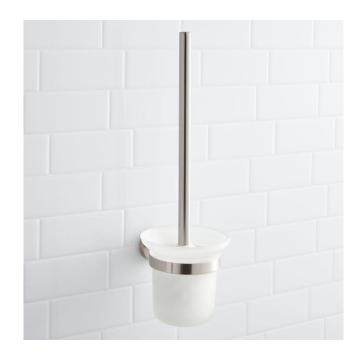

## CEELEY WALL-MOUNT TOILET BRUSH HOLDER

SKU: 916744

Code: SH296450, SH296451, SH296452

#### **FEATURES**

Installation Type: Wall Mount

Design: Modern Material: Brass/Zinc Length: 4-3/4" Width: 4-3/4" Height: 15"

Assembly Required: No

REVISED 4/3/2023

#### **ADDITIONAL FEATURES**

- Frosted glass container.
- Toilet brush included.

**REVISED 4/3/2023** 