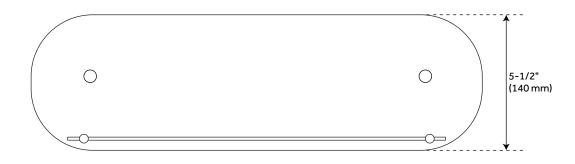

#### **FEATURES**

Installation Type: Wall Mount

Design: Traditional Material: Glass Width: 23-5/8" Height: 3-1/2" Depth: 5-1/2"

Mounting Hardware Included: Yes Mounting Hardware Concealed: Yes

Assembly Required: Yes Number of Shelves: 1