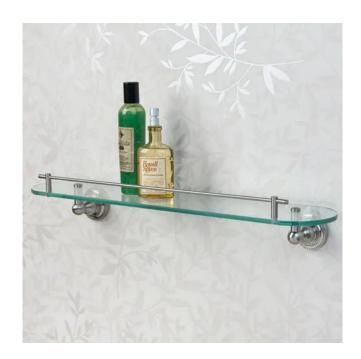

### FARBER TEMPERED GLASS SHELF

SKU: 916748

Code: SH297268, SH297269, SH297270

#### **FEATURES**

Installation Type: Wall Mount

Design: Traditional Material: Glass Width: 23-5/8" Height: 3-1/2" Depth: 5-1/2"

Mounting Hardware Included: Yes Mounting Hardware Concealed: Yes

Assembly Required: Yes Number of Shelves: 1