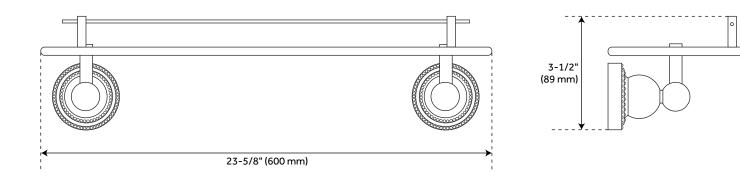

#### **FEATURES**

Installation Type: Wall Mount

Design: Traditional Material: Glass Width: 23-5/8" Height: 3-1/2" Depth: 5-1/2"

Mounting Hardware Included: Yes Mounting Hardware Concealed: Yes

Assembly Required: Yes Number of Shelves: 1