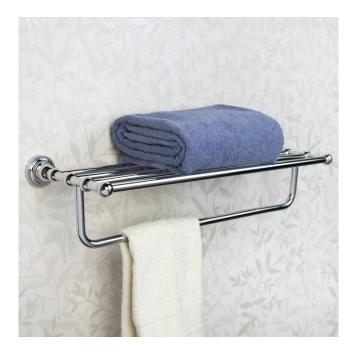

# FARBER TOWEL RACK

#### SKU: 916749 Code: SH297276, SH297278

### FEATURES

Installation Type: Wall Mount Design: Traditional Material: Brass/Zinc Length: 24" Width: 9" Height: 5-1/2" Mounting Hardware Included: Yes Assembly Required: No Number of Rails: 1