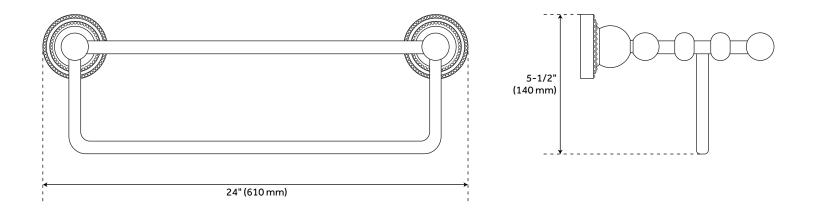

### FEATURES

Installation Type: Wall Mount Design: Traditional Material: Brass/Zinc Length: 24" Width: 9" Height: 5-1/2" Mounting Hardware Included: Yes Assembly Required: No Number of Rails: 1