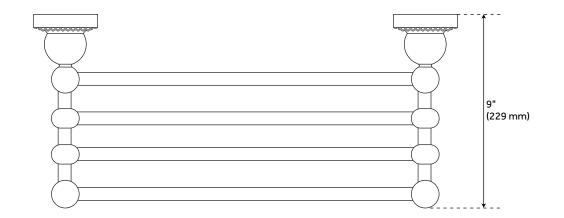

### FEATURES

Installation Type: Wall Mount Design: Traditional Material: Brass/Zinc Length: 24" Width: 9" Height: 5-1/2" Mounting Hardware Included: Yes Assembly Required: No Number of Rails: 1