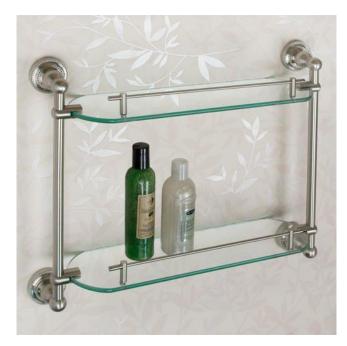

## FARBER TEMPERED GLASS SHELF - TWO SHELVES

SKU: 916754 Code: SH297296, SH297297, SH297298

## FEATURES

Installation Type: Wall Mount Design: Traditional Material: Glass Width: 19-1/4" Height: 16" Depth: 4-3/4" Mounting Hardware Included: Yes Mounting Hardware Concealed: Yes Assembly Required: Yes Number of Shelves: 2

## FARBER TEMPERED GLASS SHELF - TWO SHELVES

SKU: 916754 Code: SH297296, SH297297, SH297298

**ADDITIONAL FEATURES** 

- Glass shelf is 15-3/4" L x 4-3/4" W (front to back).
- Tempered glass thickness 1/4".