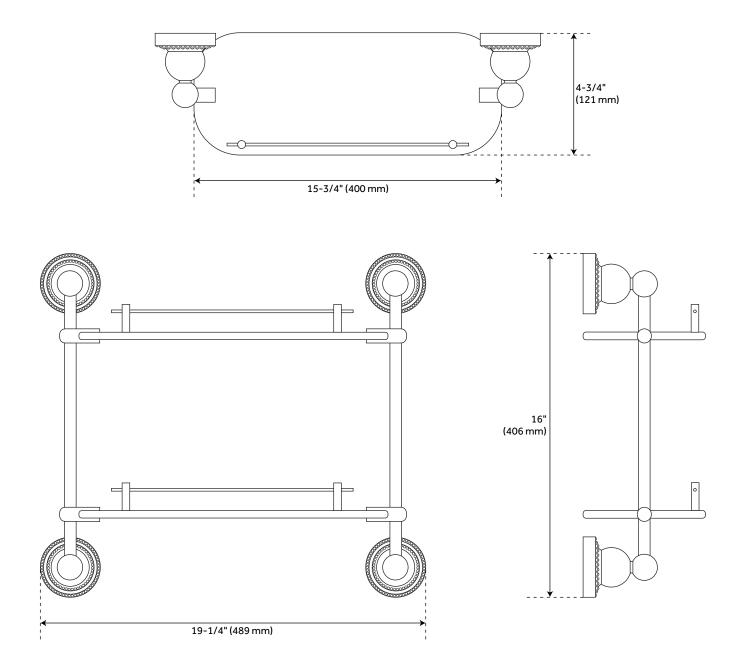

## FEATURES

Installation Type: Wall Mount Design: Traditional Material: Glass Width: 19-1/4" Height: 16" Depth: 4-3/4" Mounting Hardware Included: Yes Mounting Hardware Concealed: Yes Assembly Required: Yes Number of Shelves: 2

## FARBER TEMPERED GLASS SHELF - TWO SHELVES

SKU: 916754 Code: SH297296, SH297297, SH297298

**ADDITIONAL FEATURES** 

- Glass shelf is 15-3/4" L x 4-3/4" W (front to back).
- Tempered glass thickness 1/4".