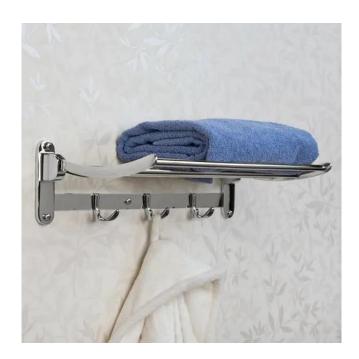

## FOLDING TOWEL RACK

SKU: 916756

Code: SH296128, SH296127, SH296129

### **FEATURES**

Installation Type: Wall Mount

Design: Traditional Material: Brass/Zinc Length: 19-3/4" Width: 10"

Mounting Hardware Included: Yes

Assembly Required: No

Folding: Yes

Height: 5-1/2"

**REVISED 4/3/2023** 

### **ADDITIONAL FEATURES**

- Overall dimensions when folded: 19-3/4" L x 1-5/8" W (front to back) x 13" H.
- Button covers conceal mounting screws
- Mounting hardware included.