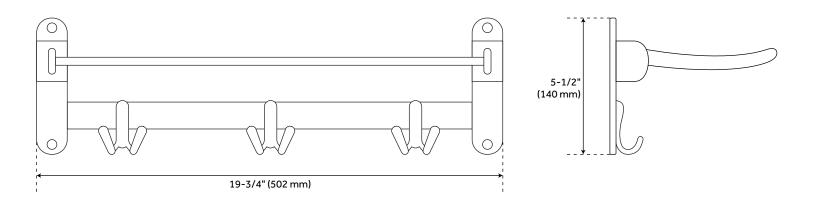

### **FEATURES**

Installation Type: Wall Mount

Design: Traditional Material: Brass/Zinc Length: 19-3/4" Width: 10"

Mounting Hardware Included: Yes

Assembly Required: No

Folding: Yes

Height: 5-1/2"

**REVISED 4/3/2023** 

### **ADDITIONAL FEATURES**

- Overall dimensions when folded: 19-3/4" L x 1-5/8" W (front to back) x 13" H.
- Button covers conceal mounting screws
- Mounting hardware included.