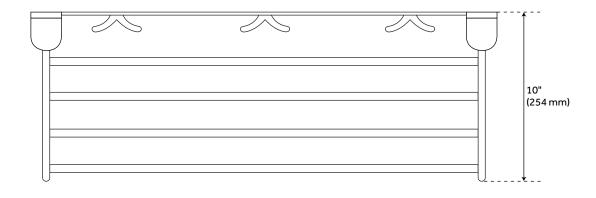

### **FEATURES**

Installation Type: Wall Mount

Design: Traditional Material: Brass/Zinc Length: 19-3/4" Width: 10"

Mounting Hardware Included: Yes

Assembly Required: No

Folding: Yes

Height: 5-1/2"

**REVISED 4/3/2023** 

### **ADDITIONAL FEATURES**

- Overall dimensions when folded: 19-3/4" L x 1-5/8" W (front to back) x 13" H.
- Button covers conceal mounting screws
- Mounting hardware included.