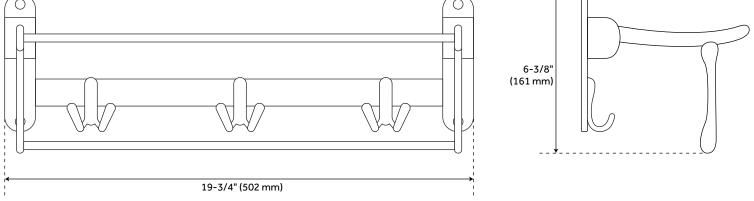

#### FEATURES

Installation Type: Wall Mount Design: Traditional Material: Brass/Zinc Length: 19-3/4" Width: 10-1/4" Height: 6-3/8" Mounting Hardware Included: Yes Assembly Required: No Number of Rails: 1 Folding: Yes

### **ADDITIONAL FEATURES**

- Overall dimensions when folded: 19-3/4" L x 2-3/4" W (front to back) x 13-1/4" H.
- Button covers conceal mounting screws
- Mounting hardware included.