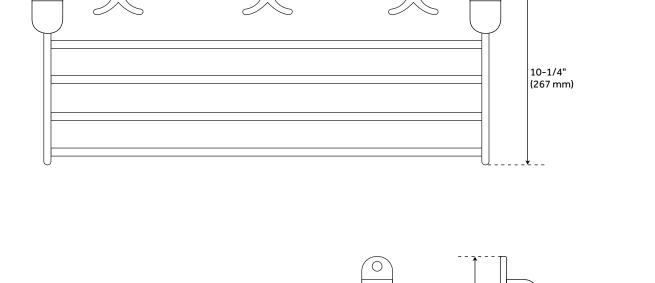

#### FEATURES

Installation Type: Wall Mount Design: Traditional Material: Brass/Zinc Length: 19-3/4" Width: 10-1/4" Height: 6-3/8" Mounting Hardware Included: Yes Assembly Required: No Number of Rails: 1 Folding: Yes

### **ADDITIONAL FEATURES**

- Overall dimensions when folded: 19-3/4" L x 2-3/4" W (front to back) x 13-1/4" H.
- Button covers conceal mounting screws
- Mounting hardware included.