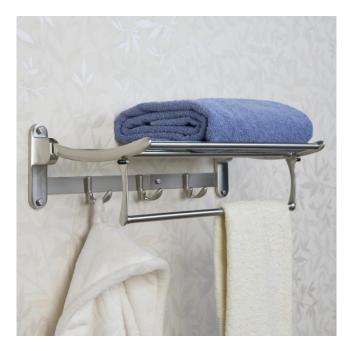

## FOLDING TOWEL RACK WITH BAR

SKU: 916757 Code: SH296123, SH296124

#### FEATURES

Installation Type: Wall Mount Design: Traditional Material: Brass/Zinc Length: 19-3/4" Width: 10-1/4" Height: 6-3/8" Mounting Hardware Included: Yes Assembly Required: No Number of Rails: 1 Folding: Yes

### **ADDITIONAL FEATURES**

- Overall dimensions when folded: 19-3/4" L x 2-3/4" W (front to back) x 13-1/4" H.
- Button covers conceal mounting screws
- Mounting hardware included.