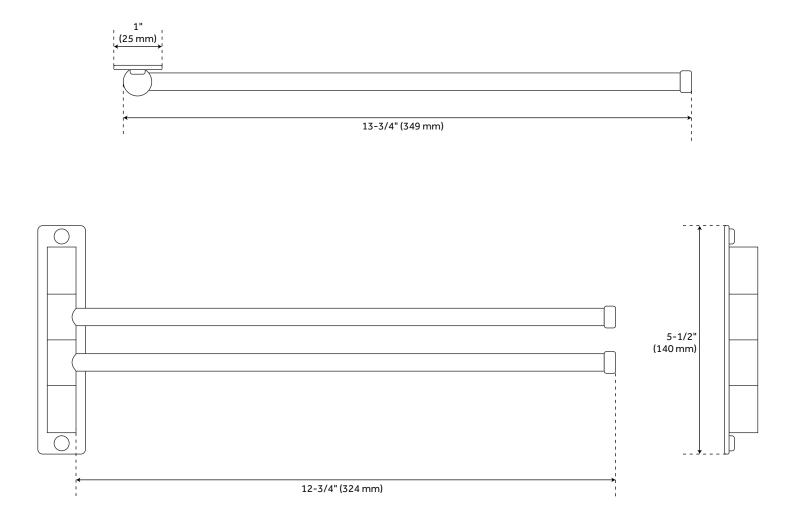

#### FEATURES

Installation Type: Wall Mount Design: Modern Material: Brass Length: 13-3/4" Height: 5-1/2" Depth: 13-3/4" Base Plate Height: 5-1/2" Mounting Hardware Included: Yes Assembly Required: No Number of Rails: 2

#### **ADDITIONAL FEATURES**

- Rod measures 5/8" diameter.
- Arm is 12-3/4" L.
- Projection from the wall when installed: 13-3/4".
- Rectangular baseplate measures 1" W x 5-1/2" H.
- Includes button covers to conceal mounting screws.
- Mounting hardware included.