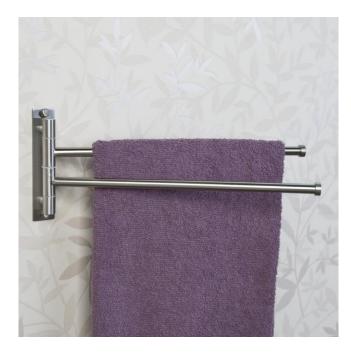

## SOLID BRASS DOUBLE SWING ARM TOWEL BAR

SKU: 916761 Code: SH296082, SH296083, SH296084

#### FEATURES

Installation Type: Wall Mount Design: Modern Material: Brass Length: 13-3/4" Height: 5-1/2" Depth: 13-3/4" Base Plate Height: 5-1/2" Mounting Hardware Included: Yes Assembly Required: No Number of Rails: 2

#### **ADDITIONAL FEATURES**

- Rod measures 5/8" diameter.
- Arm is 12-3/4" L.
- Projection from the wall when installed: 13-3/4".
- Rectangular baseplate measures 1" W x 5-1/2" H.
- Includes button covers to conceal mounting screws.
- Mounting hardware included.