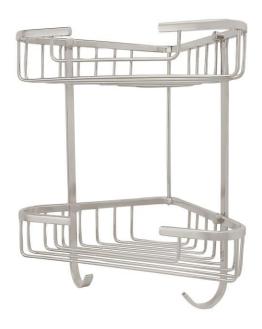

## SOLID BRASS TWO TIERED CORNER BASKET

SKU: 916764

Code: SH296066, SH296067, SH296068

#### **FEATURES**

Installation Type: Wall Mount

Features: Corner Design: Modern Material: Brass Width: 10-3/8" Height: 12" Depth: 6-1/4"

Assembly Required: No

**REVISED 4/3/2023** 

#### **ADDITIONAL FEATURES**

- Made of solid brass.
- Extends 6-1/4" from corner.
- Shower basket fits in corner of shower or bathroom wall.
- Mounting hardware included.
- Includes button covers to conceal mounting screws.