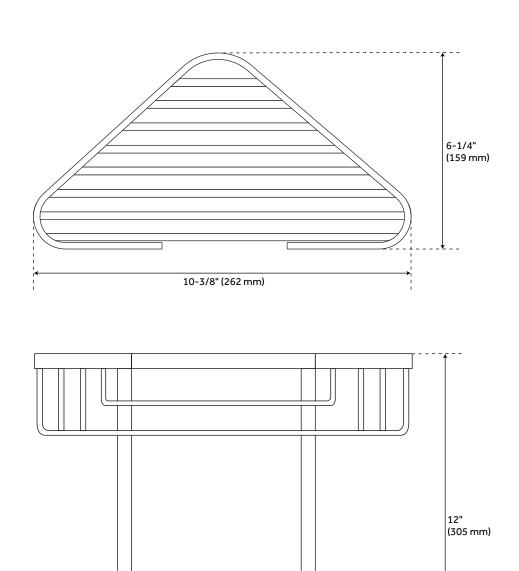

#### **FEATURES**

Installation Type: Wall Mount

Features: Corner Design: Modern Material: Brass Width: 10-3/8" Height: 12" Depth: 6-1/4"

Assembly Required: No

**REVISED 4/3/2023** 

# SOLID BRASS TWO TIERED CORNER BASKET

SKU: 916764

All dimensions and specifications are nominal and may vary. Use actual products for accuracy in critical situations.