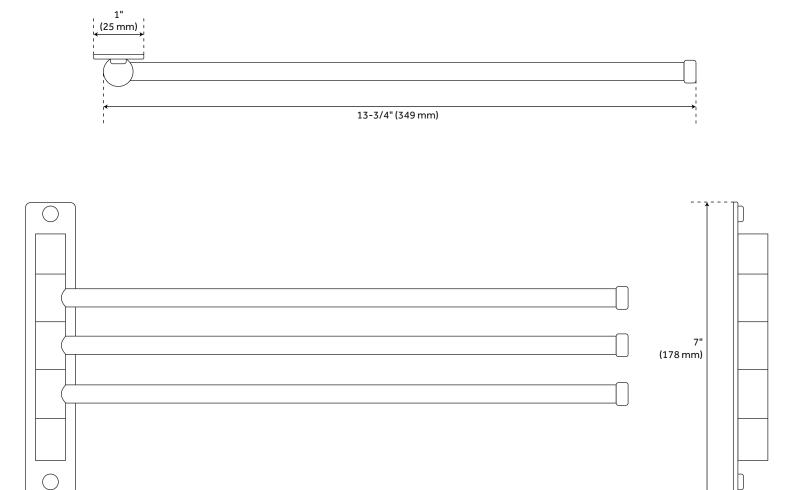

### FEATURES

Installation Type: Wall Mount Design: Modern Material: Brass Length: 13-3/4" Height: 7" Depth: 13-3/4" Base Plate Height: 7" Mounting Hardware Included: Yes Number of Rails: 3

### SOLID BRASS TRIPLE SWING ARM TOWEL BAR

SKU: 916765 Code: SH297316, SH297317, SH297319

**ADDITIONAL FEATURES** 

- Rod measures 5/8" diameter.
- Rectangular baseplate measures 1" W x 7" H.
- Includes button covers to conceal mounting screws.
- Mounting hardware included.