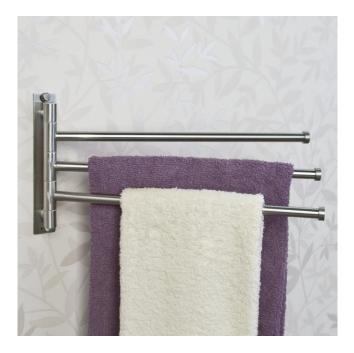

## SOLID BRASS TRIPLE SWING ARM TOWEL BAR

### FEATURES

Installation Type: Wall Mount Design: Modern Material: Brass Length: 13-3/4" Height: 7" Depth: 13-3/4" Base Plate Height: 7" Mounting Hardware Included: Yes Number of Rails: 3

### SOLID BRASS TRIPLE SWING ARM TOWEL BAR

SKU: 916765 Code: SH297316, SH297317, SH297319

**ADDITIONAL FEATURES** 

- Rod measures 5/8" diameter.
- Rectangular baseplate measures 1" W x 7" H.
- Includes button covers to conceal mounting screws.
- Mounting hardware included.